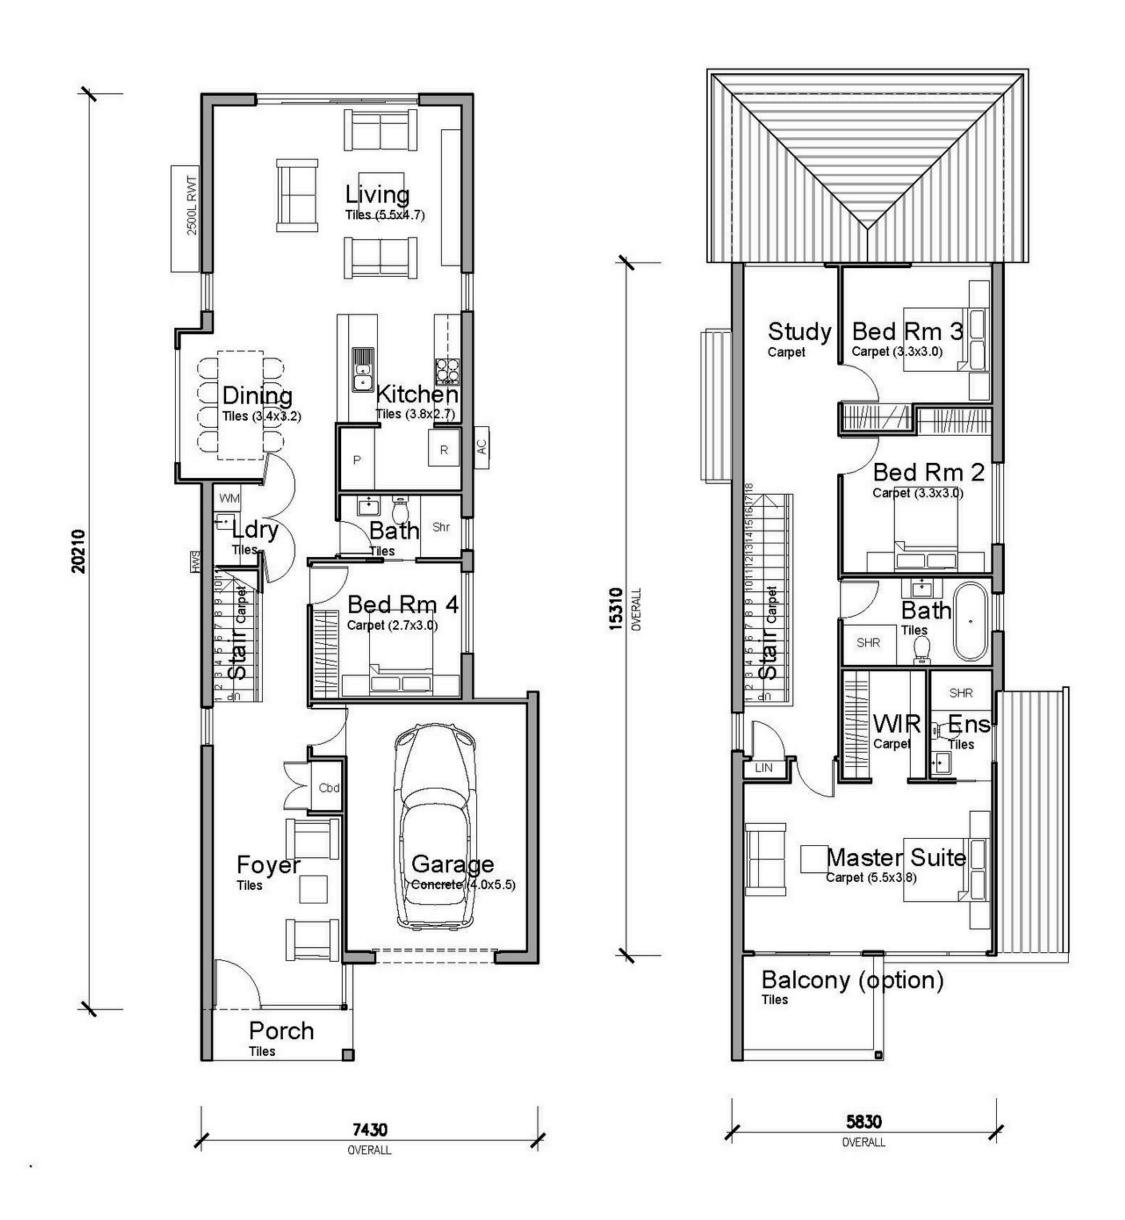

Ground Floor Plan

First Floor Plan

## OXFORD 194.22m2 (20.91 squares)

Ground Floor Area (incl Garage) 116.26m2

2. First Floor Area

77.96m2

Min Lot Size: 9.0m x 28.0m (252m2)

Min Frontage: 9.0m

 $\odot$  DRAWINGS AND DESIGN IS PROTECTED BY COMMONWEALTH COPYRIGHT ACT 1968 -10(a) AND 10(b). AND MUST NOT BE REPRODUCED OR COPIED IN ANY FORM WITHOUT THE WRITTEN PERMISSION OF NICHOLAS SIMITZIS.