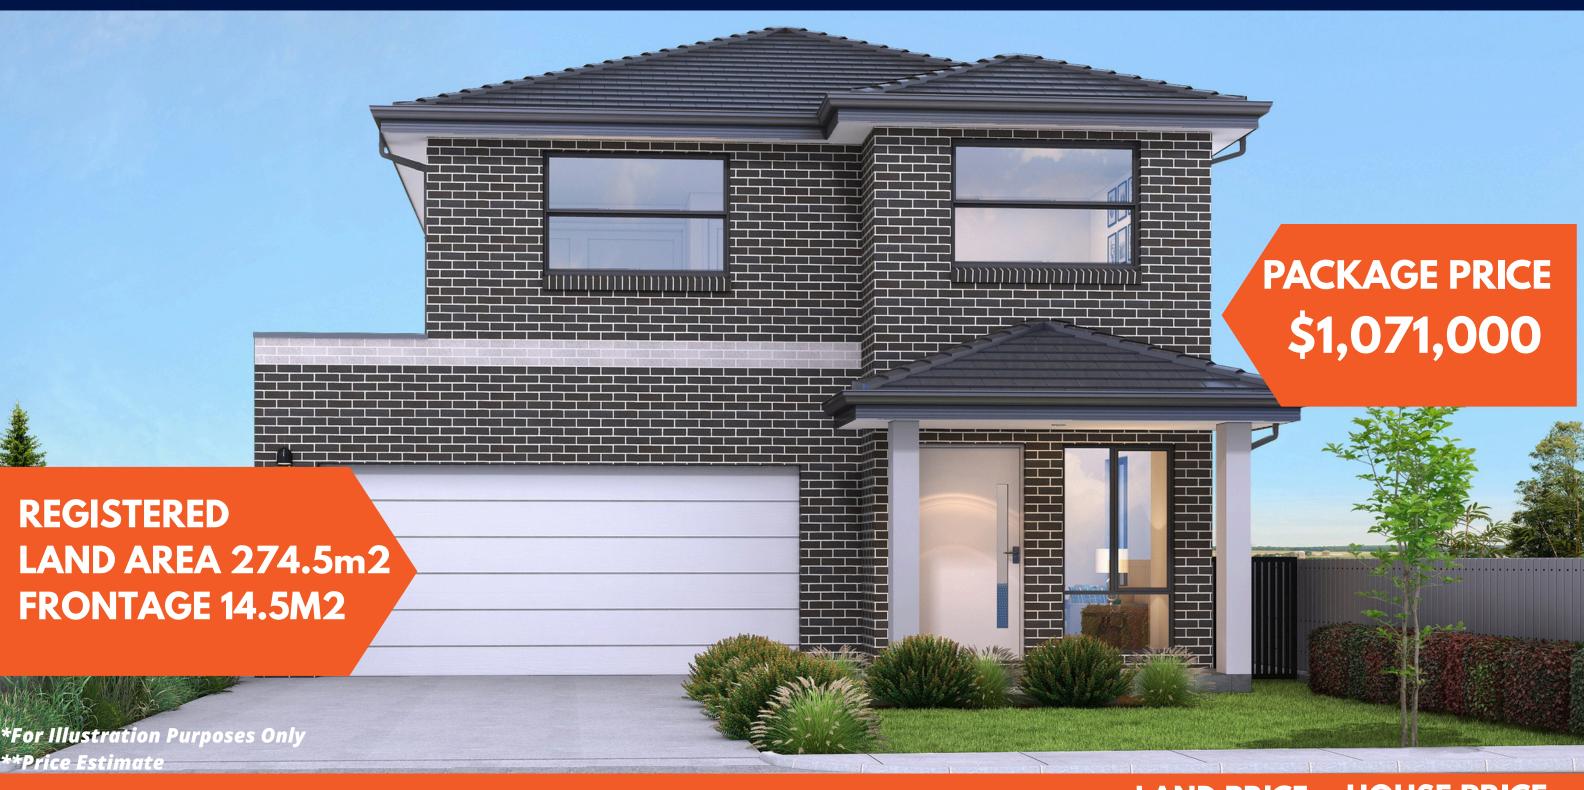

Lot 266,42 Parhelion Street Austral.

**LAND PRICE HOUSE PRICE \$600,000 \$471,000** 

## **KINGSTON**

205.32m2 (22.10 squares)

| 1. | Ground Floor Area (incl Garage) | 105.80m2 |
|----|---------------------------------|----------|
| 2. | First Floor Area                | 99.52m2  |

Min Lot Size: 10.0m x 25.85m (258.5m2)

Min Frontage: 10.0m