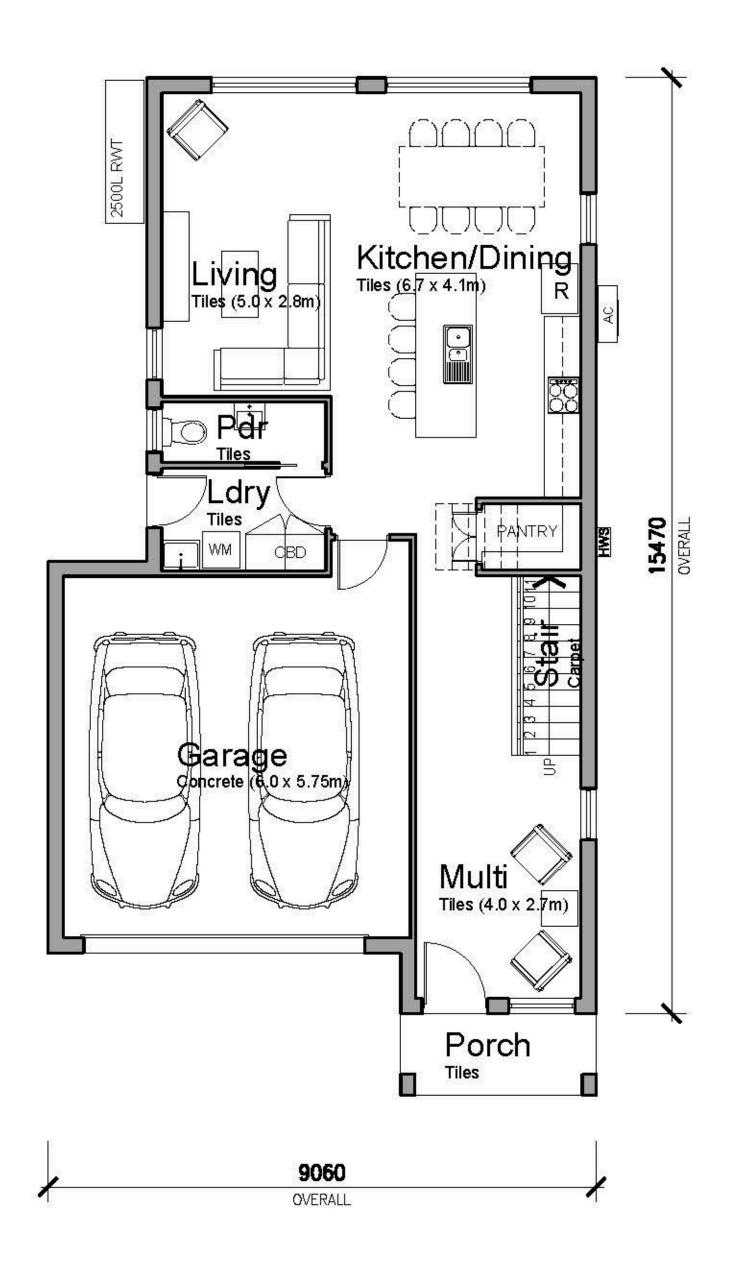

## 4Bed 2.5Bath 2car

Ground Floor Plan

First Floor Plan

## **KINGSTON**

205.32m2 (22.10 squares)

| 1. | Ground Floor Area (incl Garage) | 105.80m2 |
|----|---------------------------------|----------|
| 2. | First Floor Area                | 99.52m2  |

Min Lot Size: 10.0m x 25.85m (258.5m2)