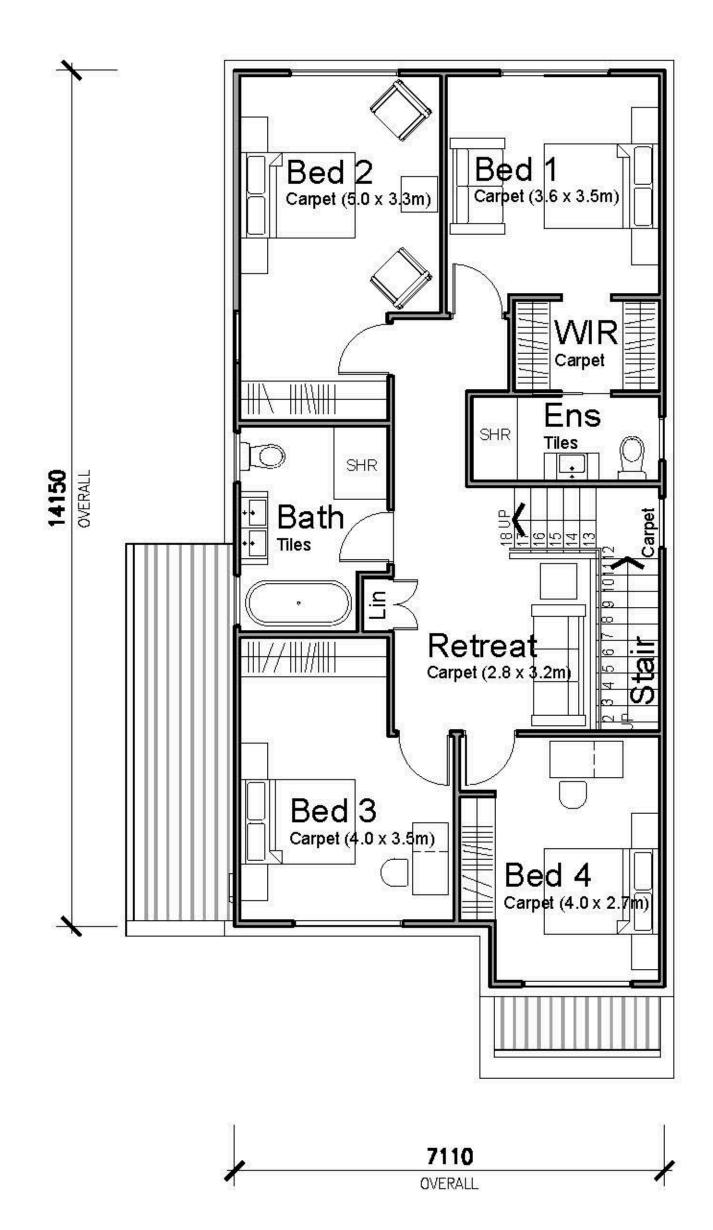

## 4Bed 2.5Bath 2car

Ground Floor Plan

First Floor Plan

## **KINGSTON**

205.32m2 (22.10 squares)

| 1. | Ground Floor Area (incl Garage) | 105.80m2 |
|----|---------------------------------|----------|
| 2. | First Floor Area                | 99.52m2  |

Min Lot Size: 10.0m x 25.85m (258.5m2)