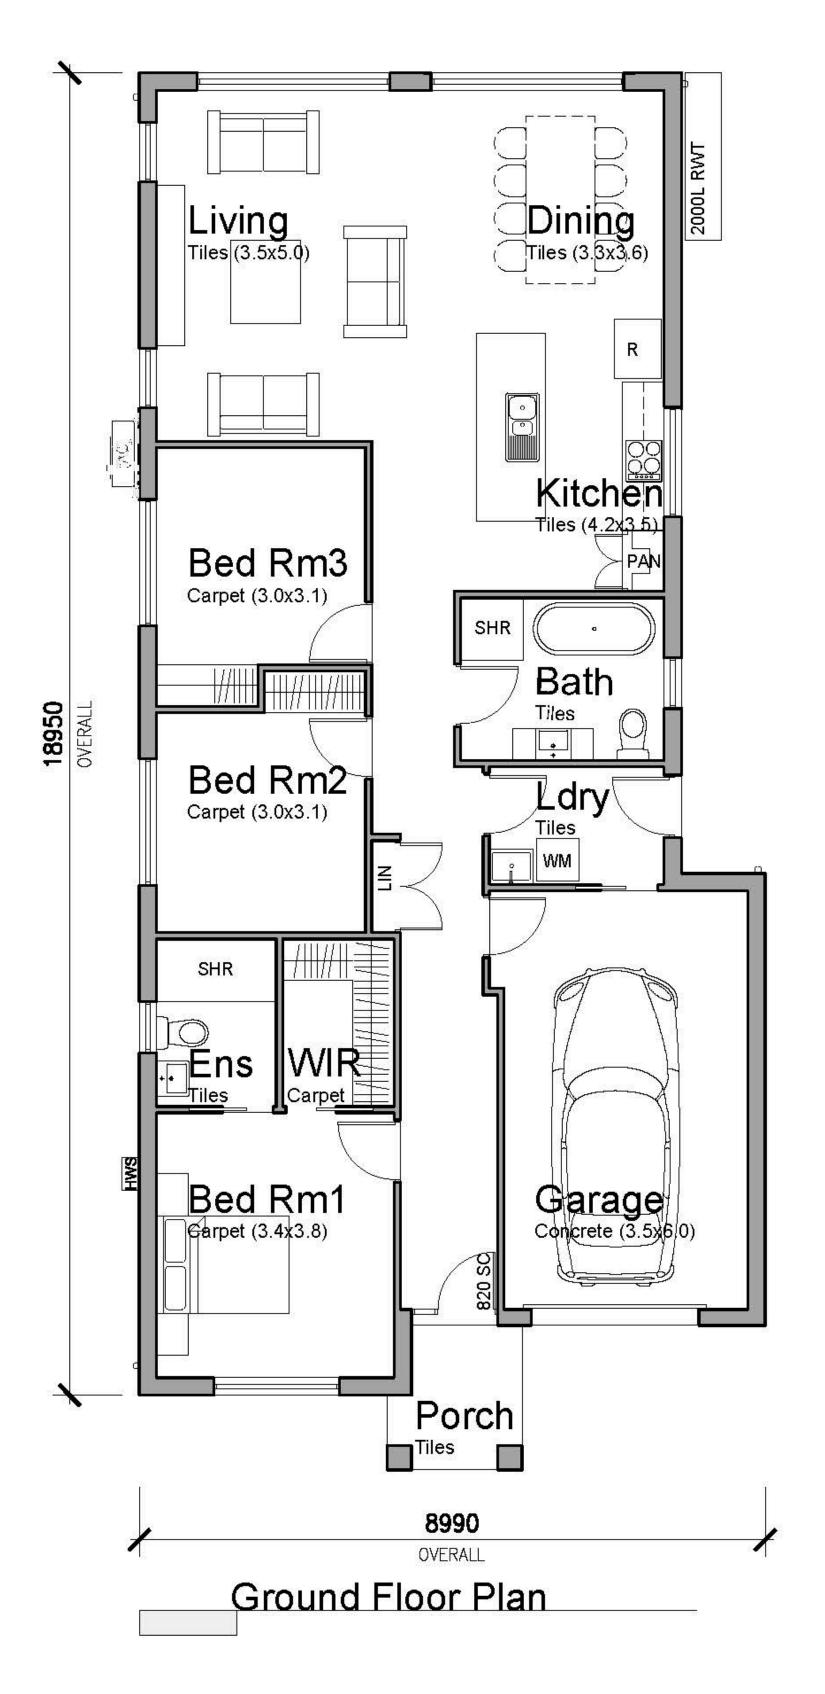

## 3Bed 2Bath 1Car

Head Office: 02 9627 4191 Sales: 0409 613 059 www.codehomes.com.au

## STAMFORD 3 139.7m2 (15.04 squares)

| 1. Floor Area (incl Garage) | 139.7m2 |
|-----------------------------|---------|
|-----------------------------|---------|

Min Lot Size: 10m x 26.5m

Min Frontage: 10m