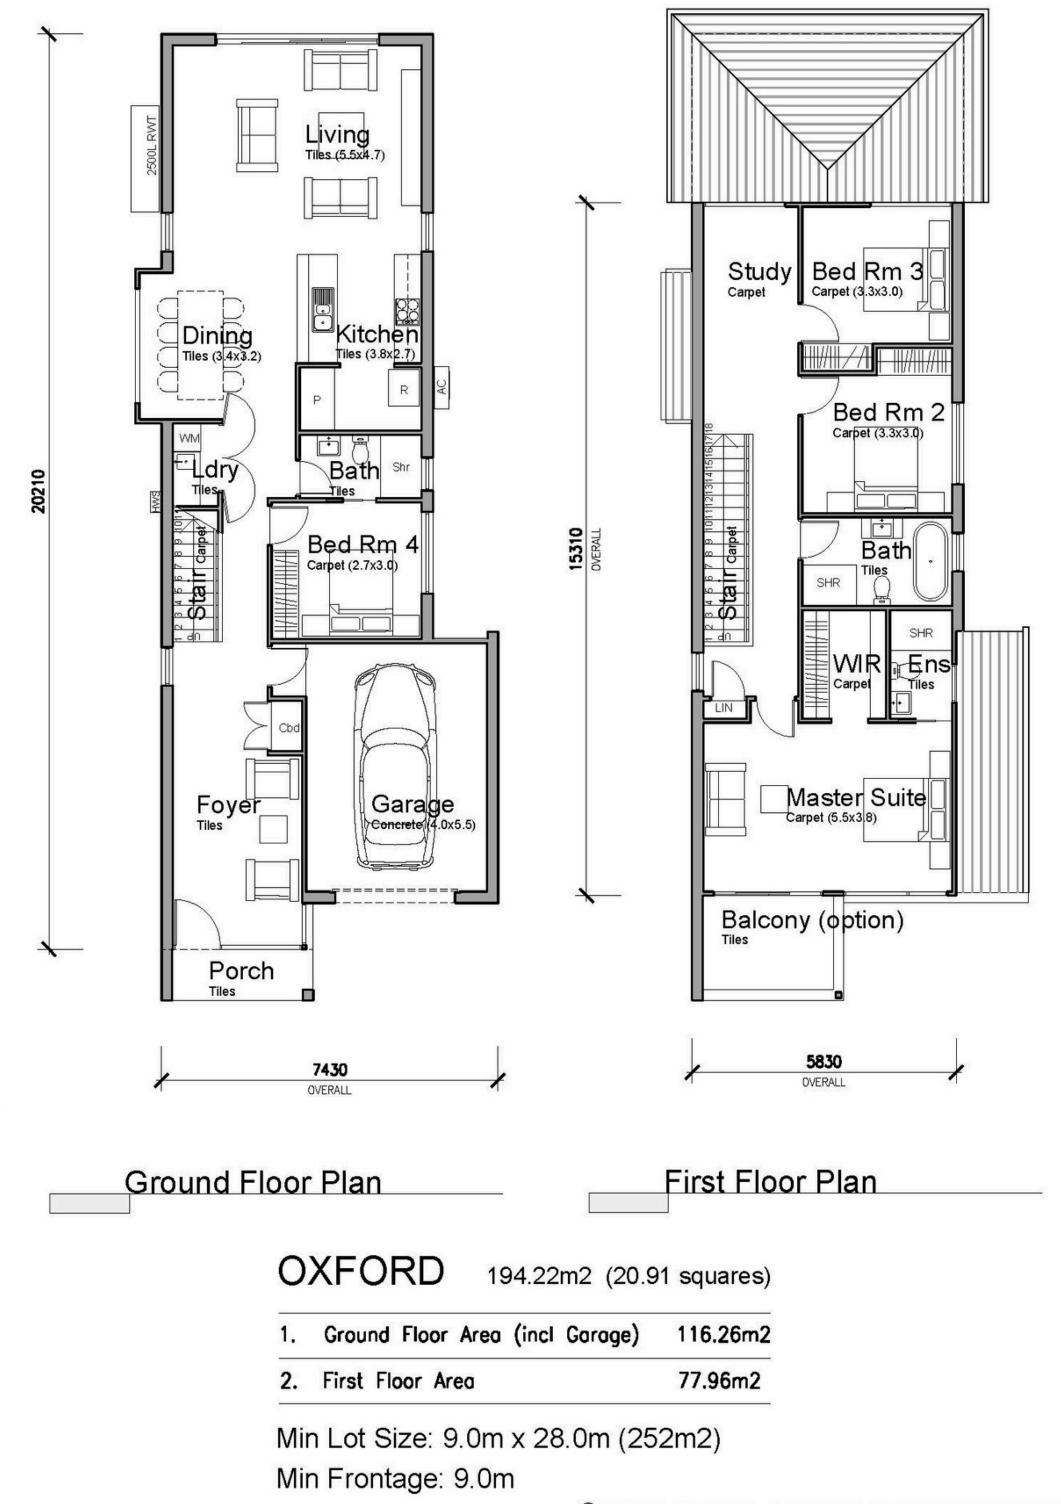

ceiling & walls
  - **Colourbond Roofing**
  - **Natural Coloured Driveway**
  - 20mm Caesarstone benchtop to kitchen
  - 600mm European stainless steel appliances
  - **Freestanding Bath**
  - PEACE OF MIND INCLUSIONS PACKAGE" For full inclusions visit our website at www.codehomes.com.au

Quality Inclusions. Quality Brands.



SINCE 1908







Caesarstone

## Sales: 0409 613 059 www.codehomes.com.au Head Office: 02 9627 4191

Disclaimer: All plans, images, and areas are indicative only. The finishes to the nominated design are to be used as a guide only. Buyers are advised to refer to the land contract and or builders tender and contract for precise specifications and inclusions. Code Homes reserves the right to change, specifications, materials and suppliers. Builders Licence: 217700c



© DRAWINGS AND DESIGN IS PROTECTED BY COMMONWEALTH COPYRIGHT ACT 1968 – 10(a) AND 10(b). AND MUST NOT BE REPRODUCED OR COPIED IN ANY FORM WITHOUT THE WRITTEN PERMISSION OF NICHOLAS SIMITZIS.