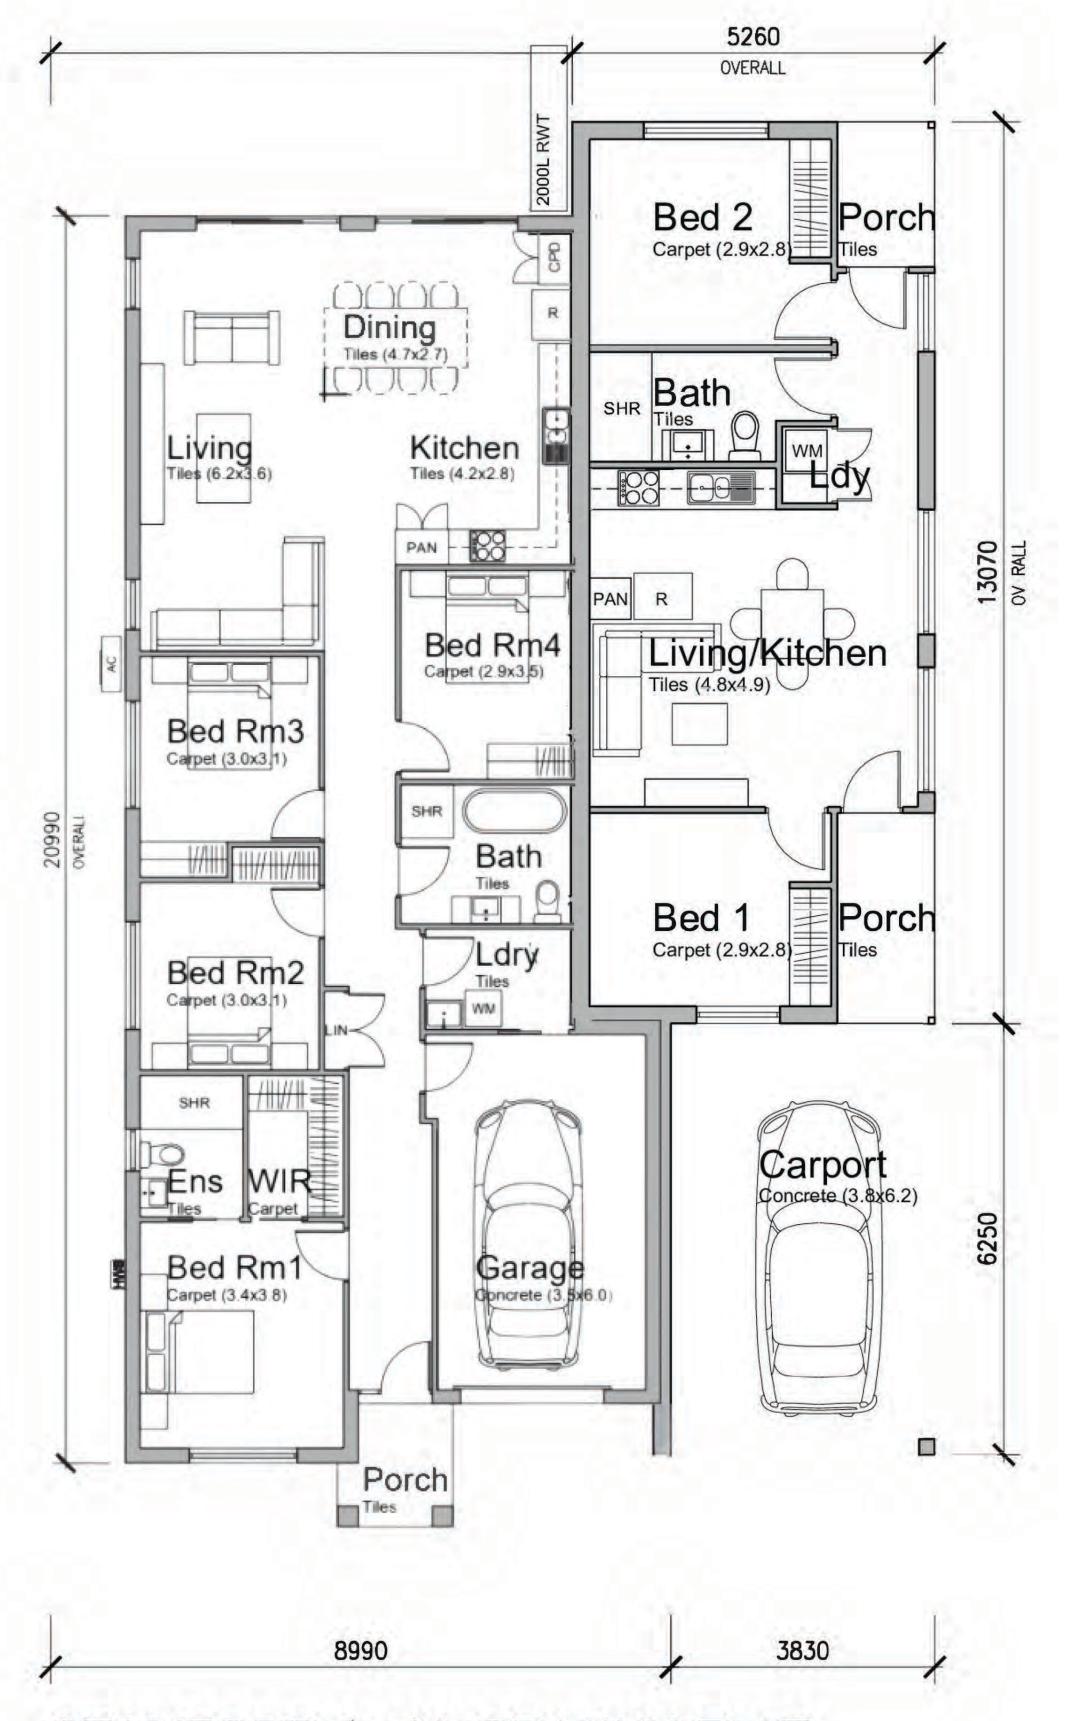

## STAMFORD 4 with GRANNY FLAT

- 1. House Footprint (incl Garage) 152.8 sqm
- 2. Granny Flat Footprint (excl Carport) 60 sqm

Min Lot Size: 15m x 30m Min Frontage: 15m