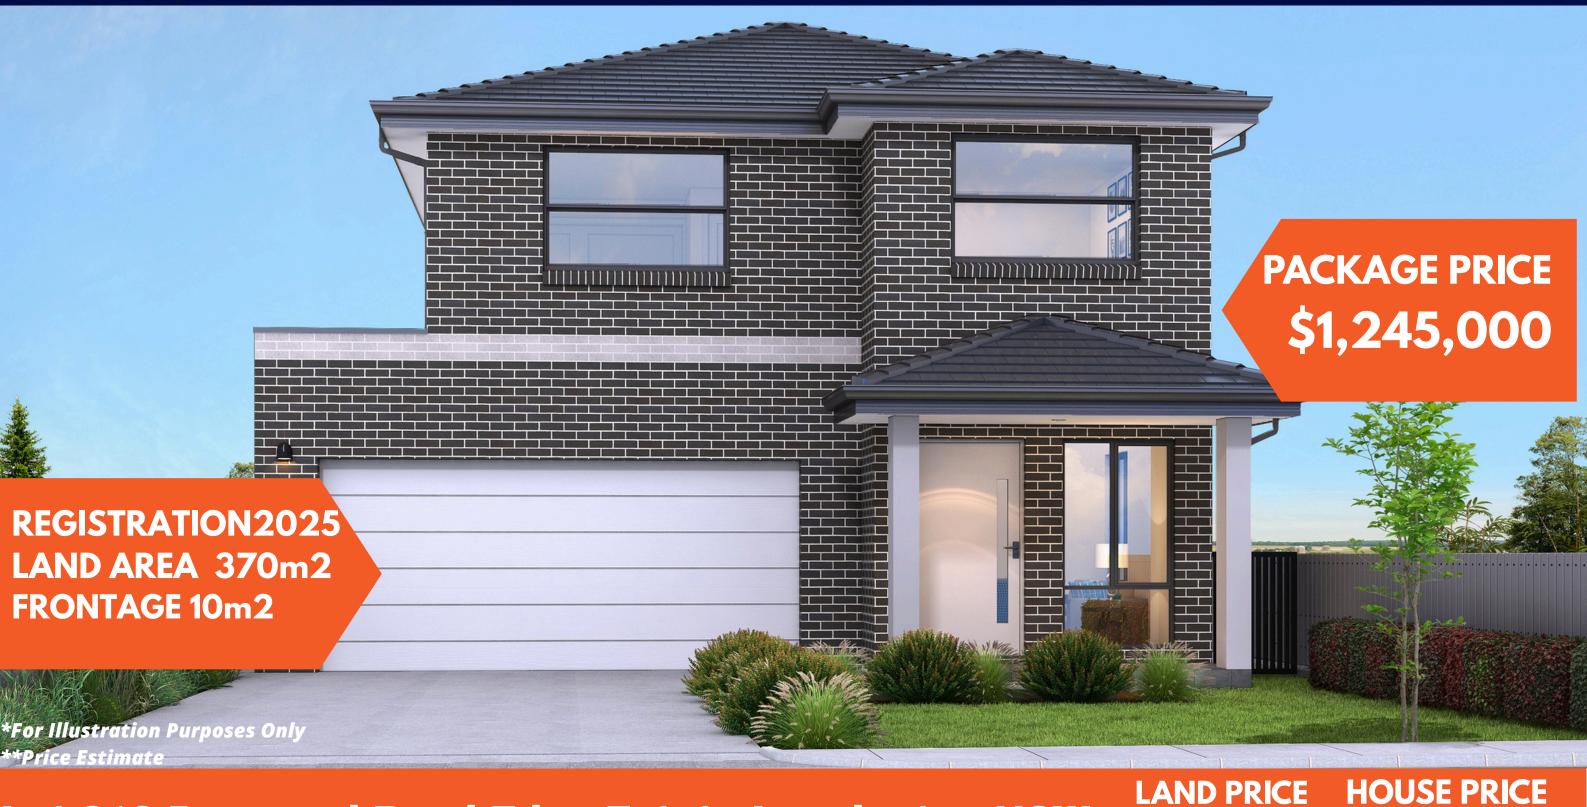

modern. affordable. living.

Lot 213, Proposed Road Edan Estate Leppington NSW

## Kingston

## 4Bed 2.5Bath 2car

\$774,000

\$471,000