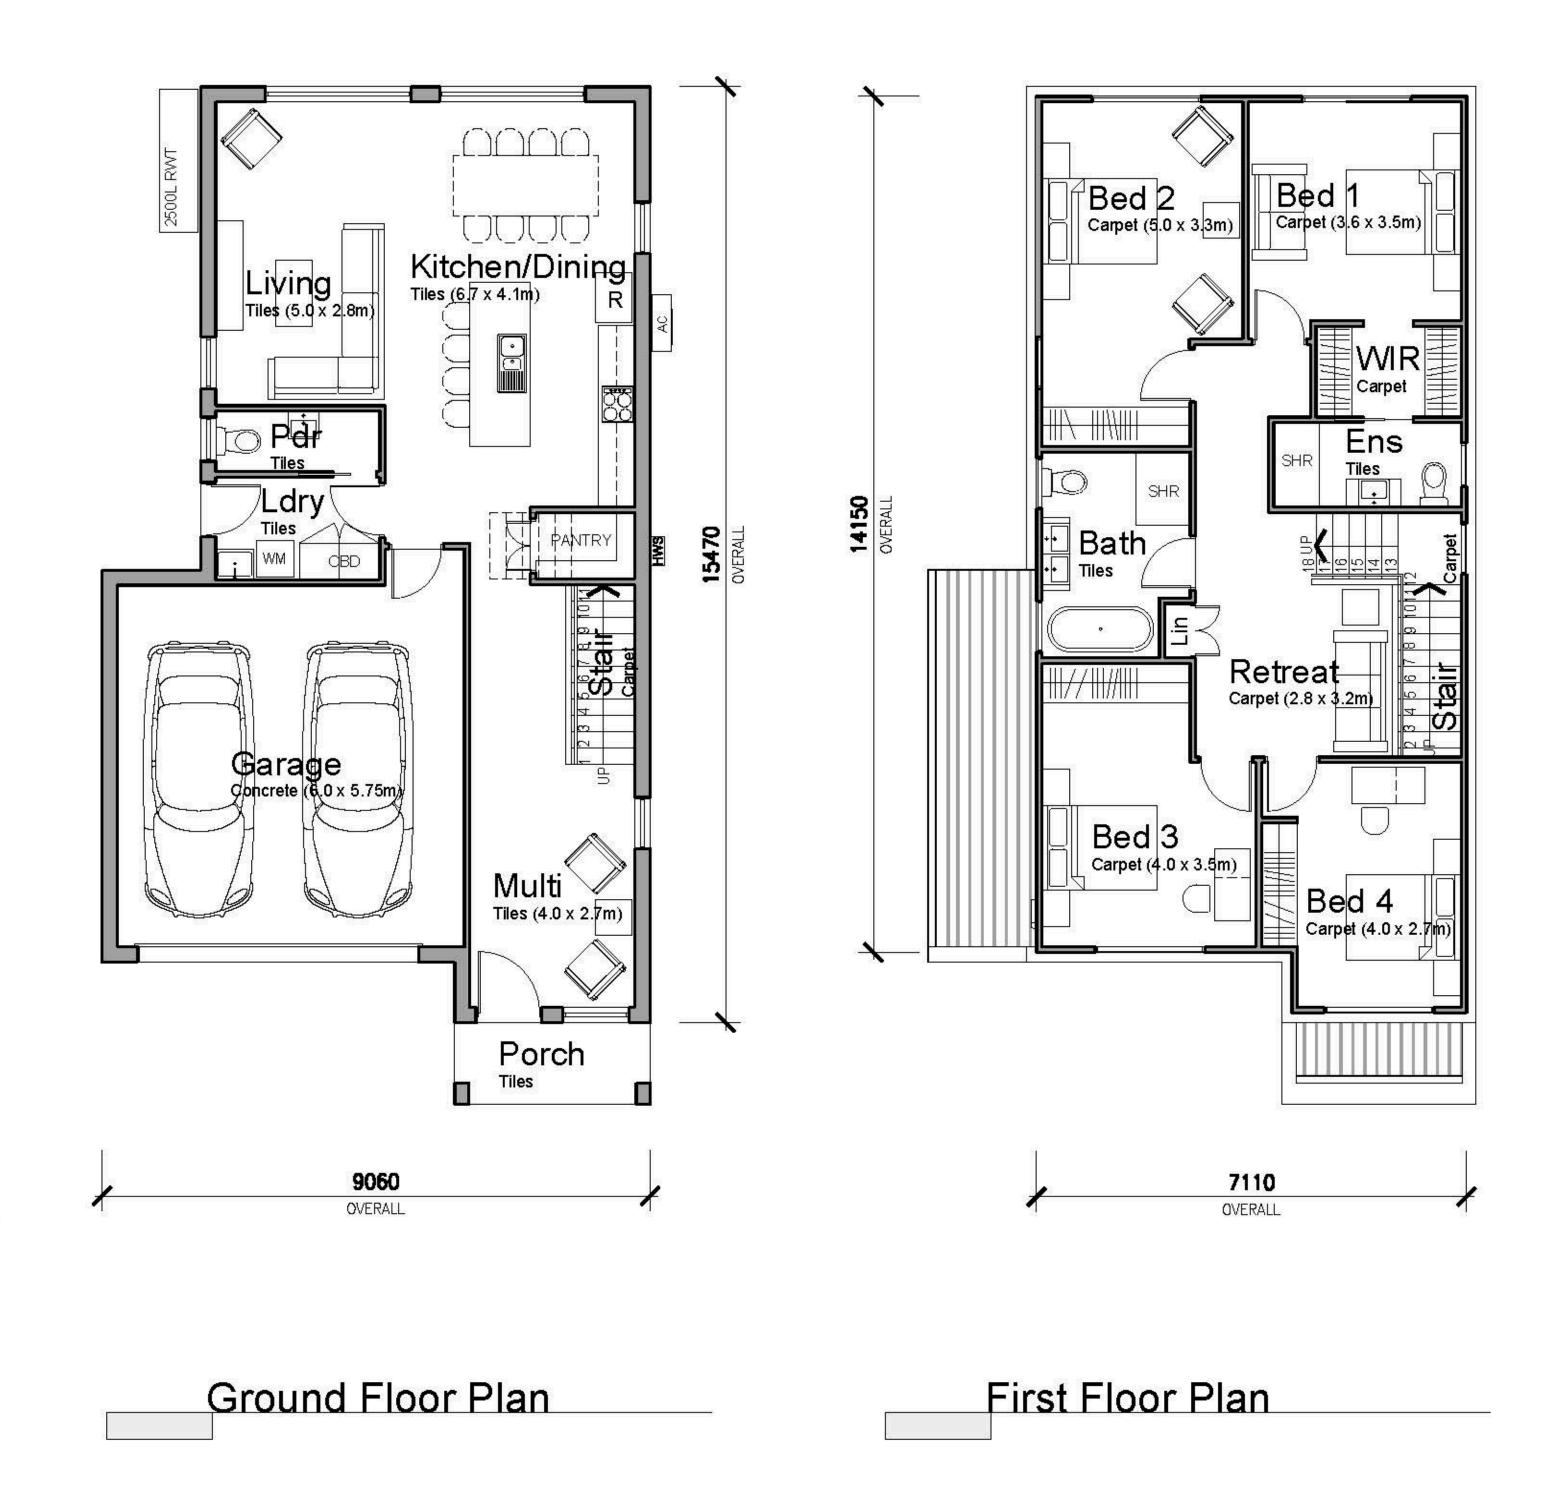

### KINGSTON

205.32m2 (22.10 squares)

- 1. Ground Floor Area (incl Garage) 105.80m2
- 2. First Floor Area 99.52m2

Min Lot Size: 10.0m x 25.85m (258.5m2)

Min Frontage: 10.0m

© DRAWINGS AND DESIGN IS PROTECTED BY COMMONWEALTH COPYRIGHT ACT 1968 –10(a) AND 10(b). AND MUST NOT BE REPRODUCED OR COPIED IN ANY FORM WITHOUT THE WRITTEN PERMISSION OF NICHOLAS SIMITZIS.