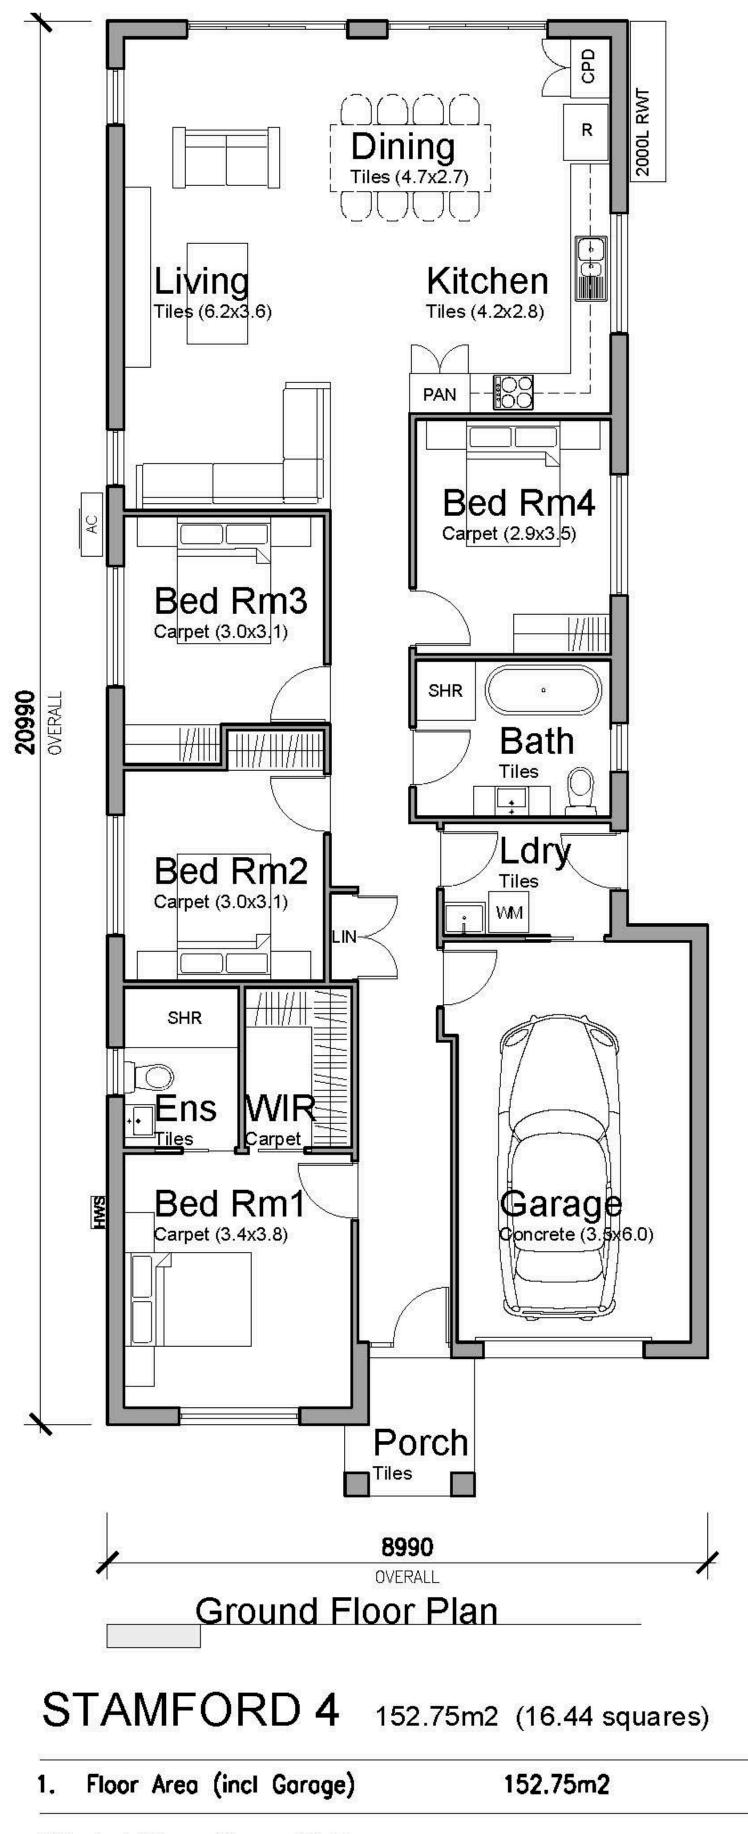

to ceiling & walls
- Colourbond Roofing
  - **Natural Coloured Driveway**
  - 20mm Caesarstone benchtop to kitchen
  - 600mm European stainless steel appliances
- Freestanding Bath

PEACE OF MIND INCLUSIONS PACKAGE\* For full inclusions visit our website at www.codehomes.com.au

### **Quality Inclusions. Quality Brands.**













#### Head Office: 02 9627 4191 Sales: 0409 613 059 www.codehomes.com.au info@codehomes.com.au

Disclaimer: All plans, images, and areas are indicative only. The finishes to the nominated design are to be used as a guide only. Buyers are advised to refer to the land contract and or builders tender and contract of precise specifications and inclusions. Code Homes reserves the right to change, specifications, materials and suppliers. Builders Licence: 217700c



Min Lot Size: 10m x 28.5m Min Frontage: 10m Min