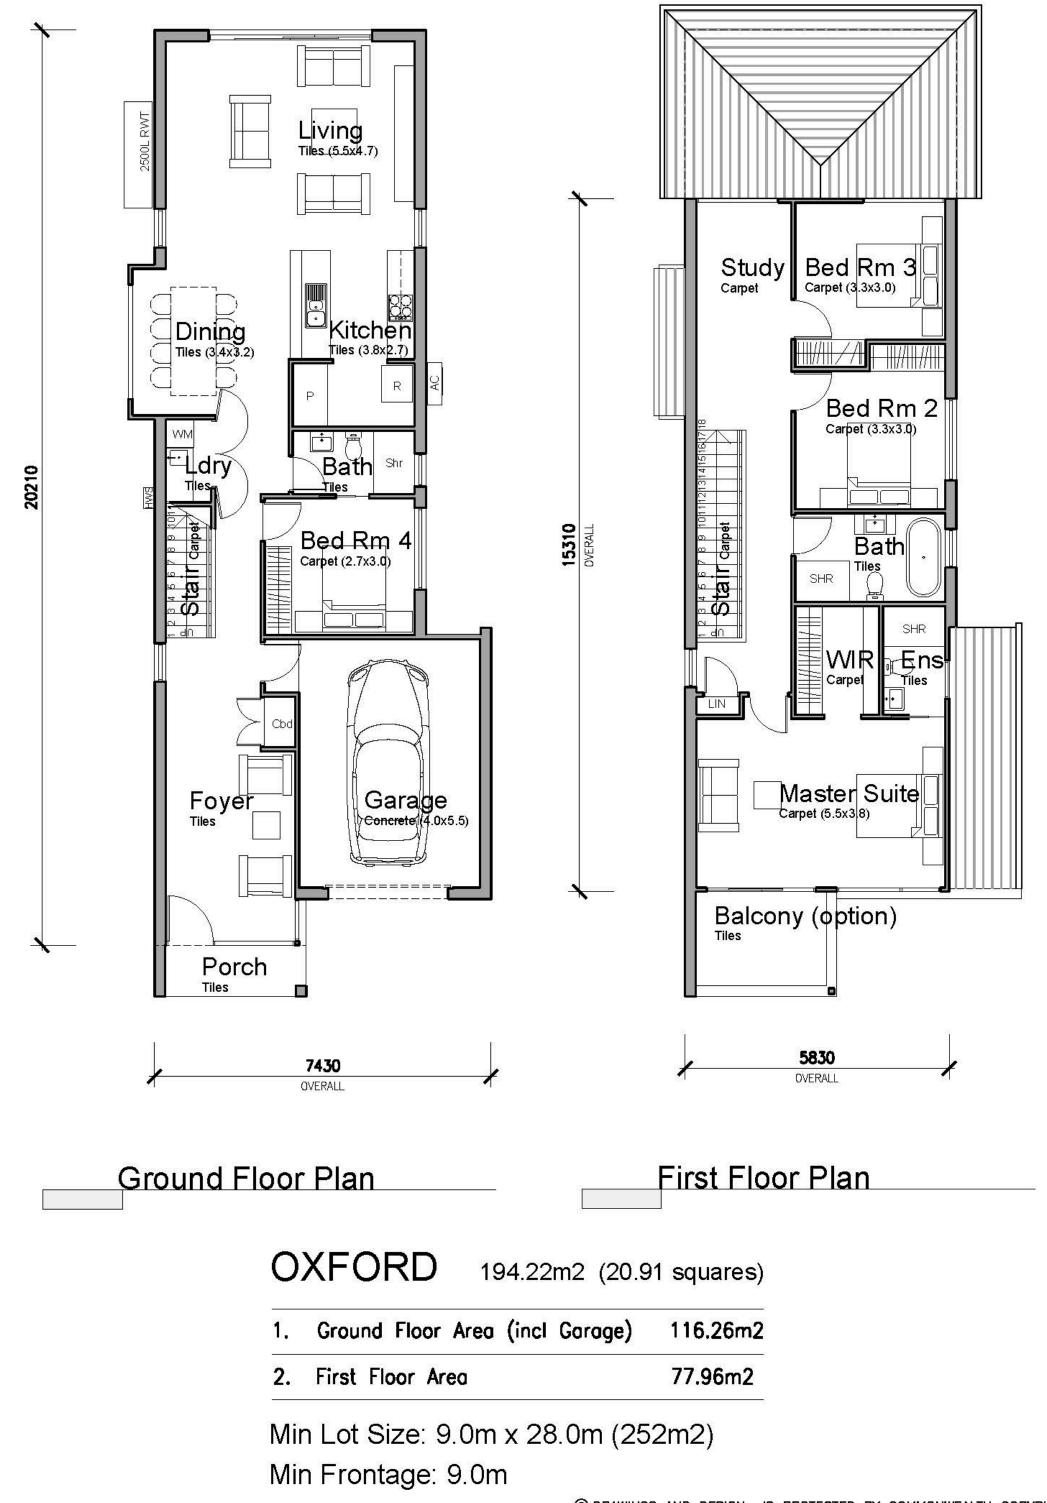

# **Oxford 4Bed 3Bath 1Car**

## Inclusions:

- Ceramic tiling to Porch, Entry, Dining/ Family
- Natural Gas Package inc Rheem Instantaneous HWS
- Insulation to ceiling & walls
- **Colourbond Roofing**
- **Natural Coloured Driveway**
- **20mm Caesarstone benchtop to kitchen**
- 600mm European stainless steel appliances
- **Freestanding Bath**
- PEACE OF MIND INCLUSIONS PACKAGE" For full inclusions visit our website at www.codehomes.com.au