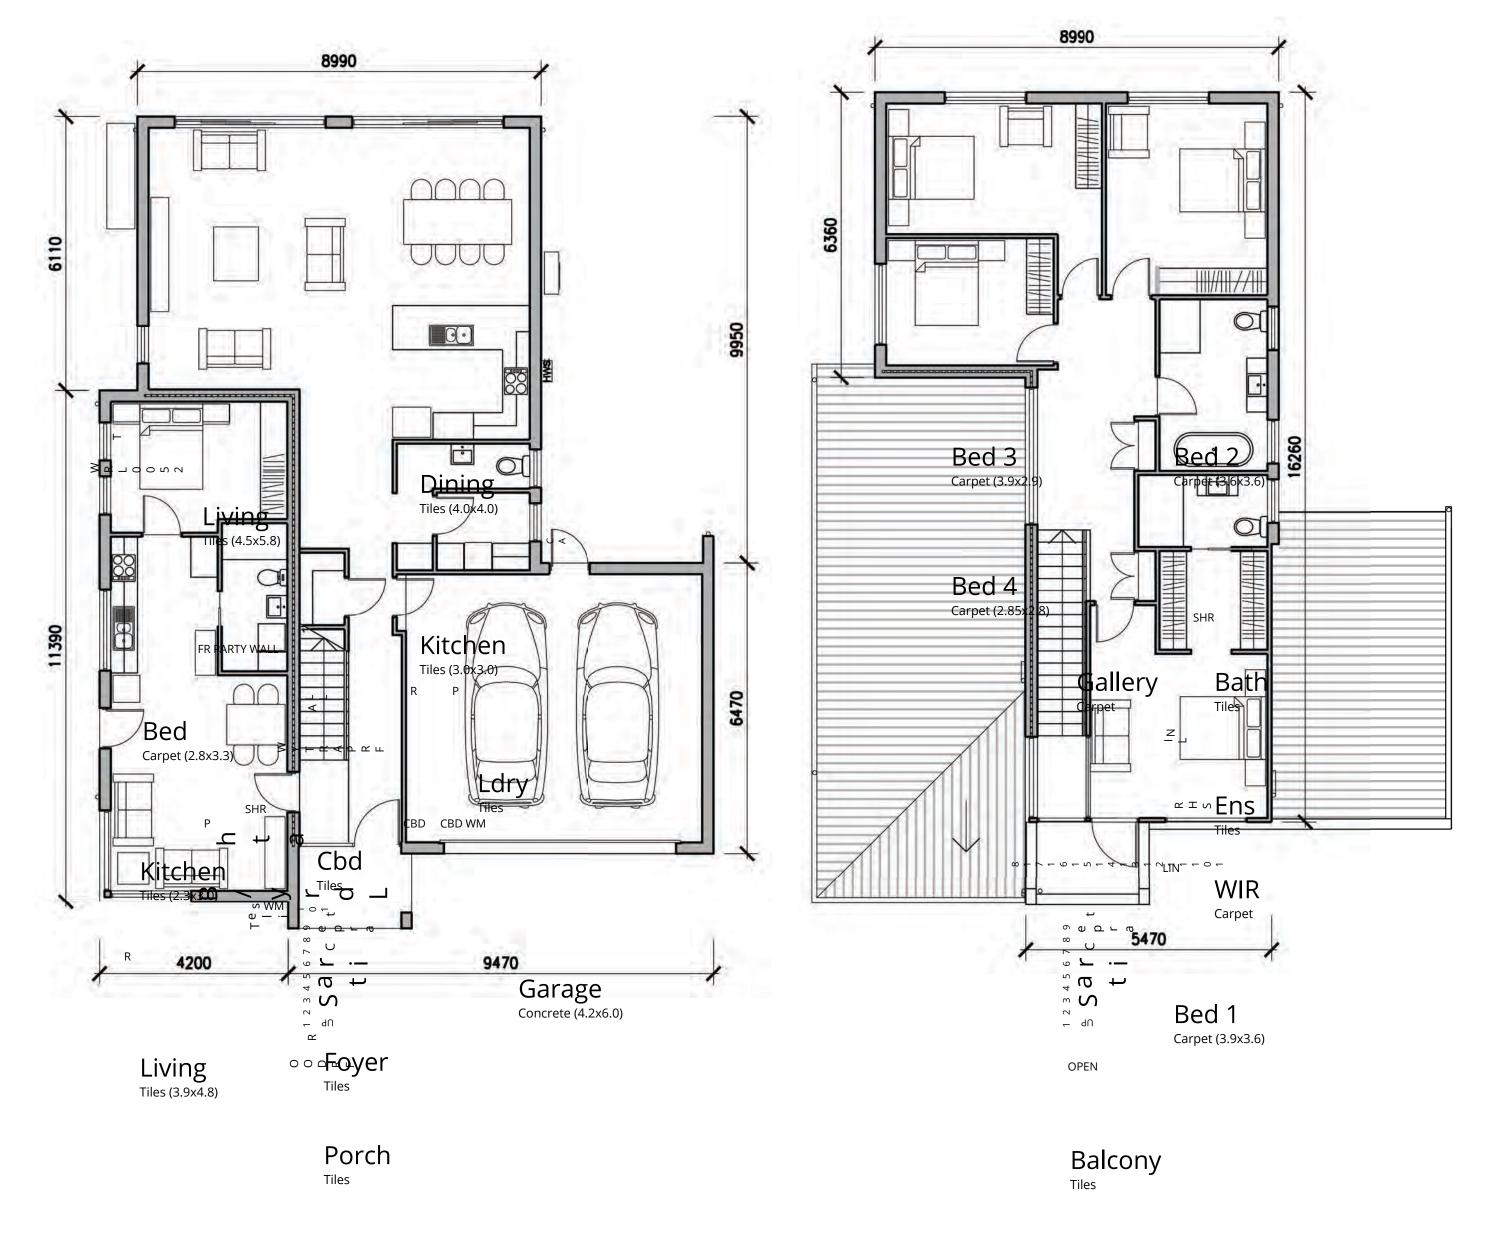

## **Ground Floor Plan**

A2.1

#### 2 First Floor Plan A2.1

### **SUMERSET**

283.4m2 (30.5 squares)

| 1. | Primary Dwelling Area (incl Garage) | 234.7m2 |
|----|-------------------------------------|---------|
| 2. | Secondary Dwelling Area             | 48.7m2  |