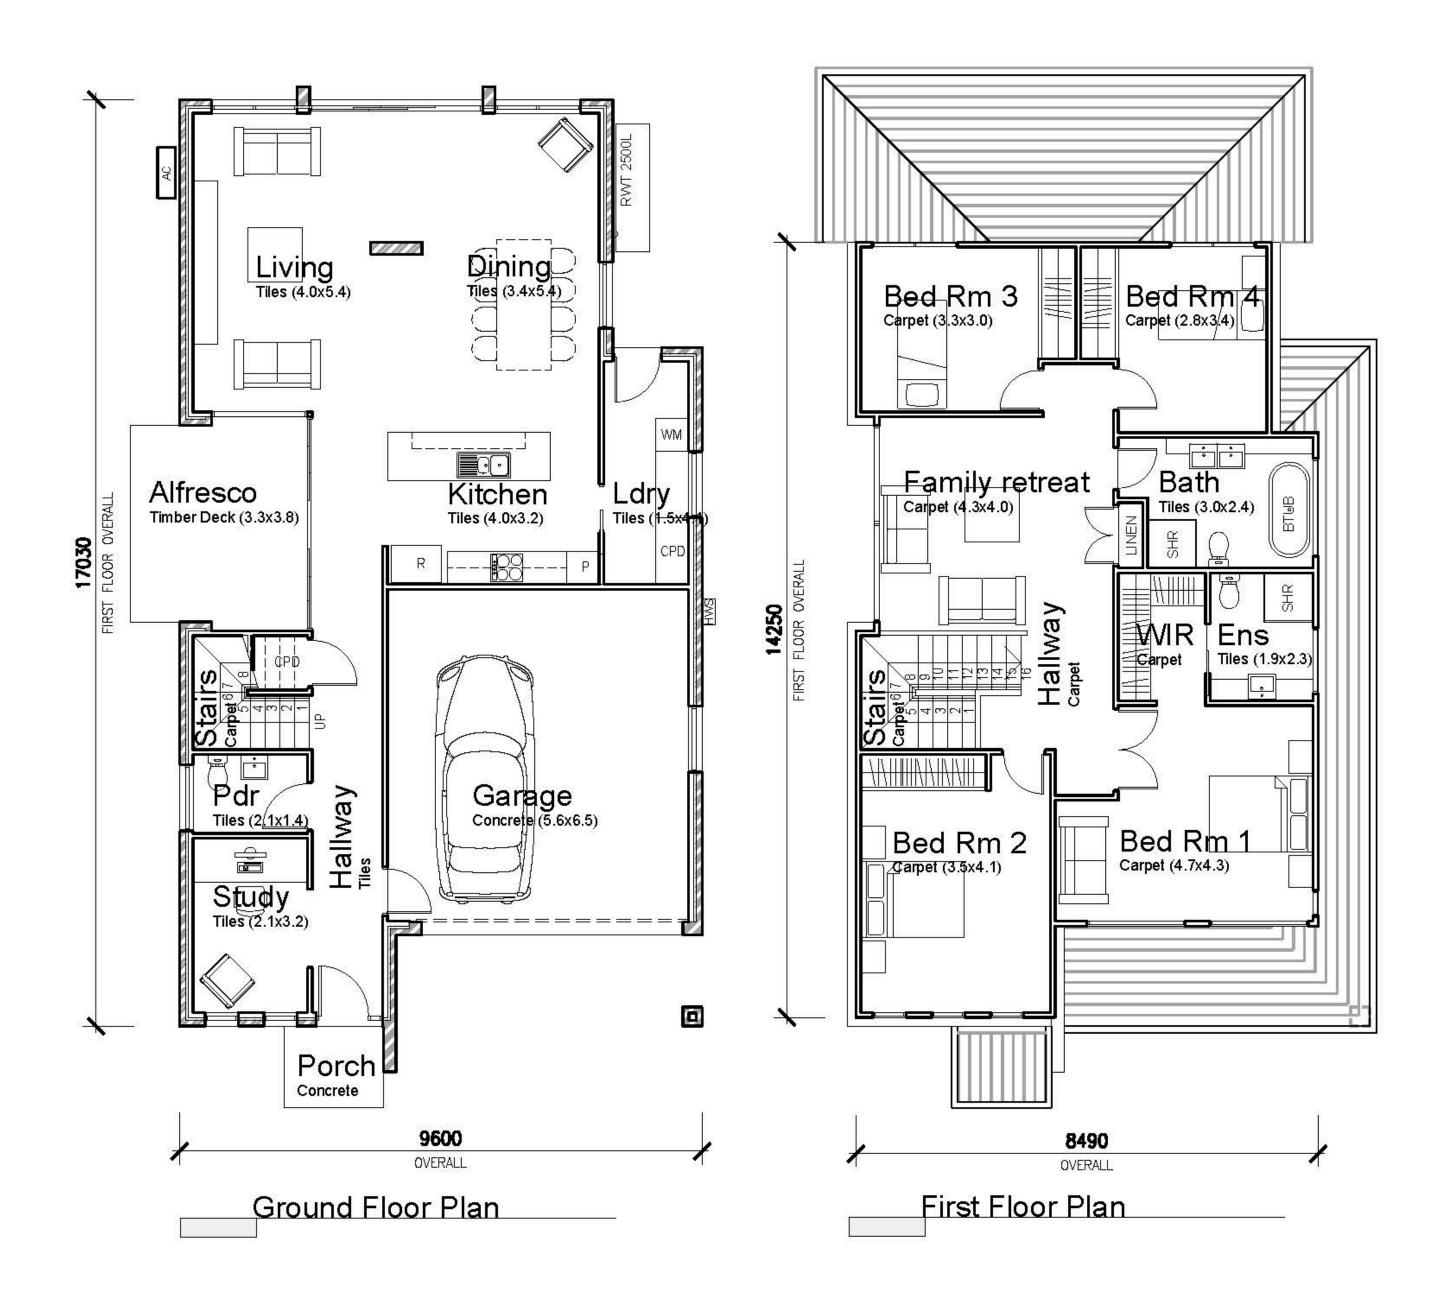

## 4 Bed 2.5 Bath 2 Car

## HUNTINGWOOD ZEST 223.17m2 (24.0 squares)

| 1. | Ground Floor Area (incl Garage) | 124.50m2 |
|----|---------------------------------|----------|
| 2. | First Floor Area                | 98.67m2  |

Min Lot Size: 11.69m x 25.0m (292.25m2)

Min Frontage: 11.69m

 $<sup>\</sup>odot$  DRAWINGS AND DESIGN IS PROTECTED BY COMMONWEALTH COPYRIGHT ACT 1968 -10(a) AND 10(b). AND MUST NOT BE REPRODUCED OR COPIED IN ANY FORM WITHOUT THE WRITTEN PERMISSION OF NICHOLAS SIMITZIS.