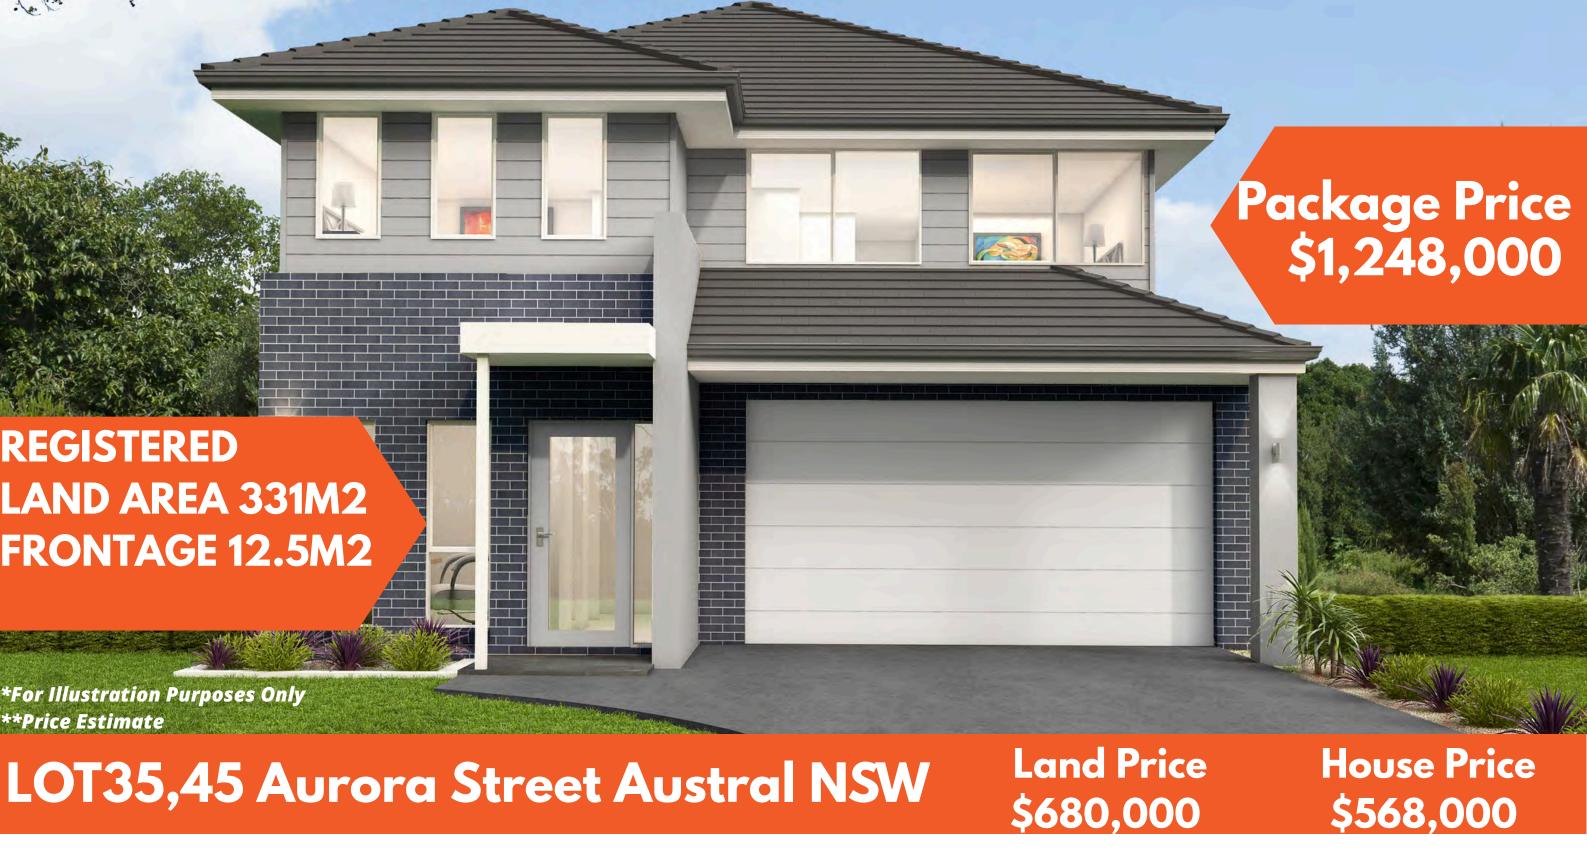

## **Huntingwood Zest**

## 4 Bed 2.5 Bath 2 Car

## HUNTINGWOOD ZEST 223.17m2 (24.0 squares)

| 1. | Ground Floor Area (incl Garage) | 124.50m2 |
|----|---------------------------------|----------|
| 2. | First Floor Area                | 98.67m2  |

Min Lot Size: 11.69m x 25.0m (292.25m2)

Min Frontage: 11.69m

 $<sup>\</sup>odot$  DRAWINGS AND DESIGN IS PROTECTED BY COMMONWEALTH COPYRIGHT ACT 1968 -10(a) AND 10(b). AND MUST NOT BE REPRODUCED OR COPIED IN ANY FORM WITHOUT THE WRITTEN PERMISSION OF NICHOLAS SIMITZIS.