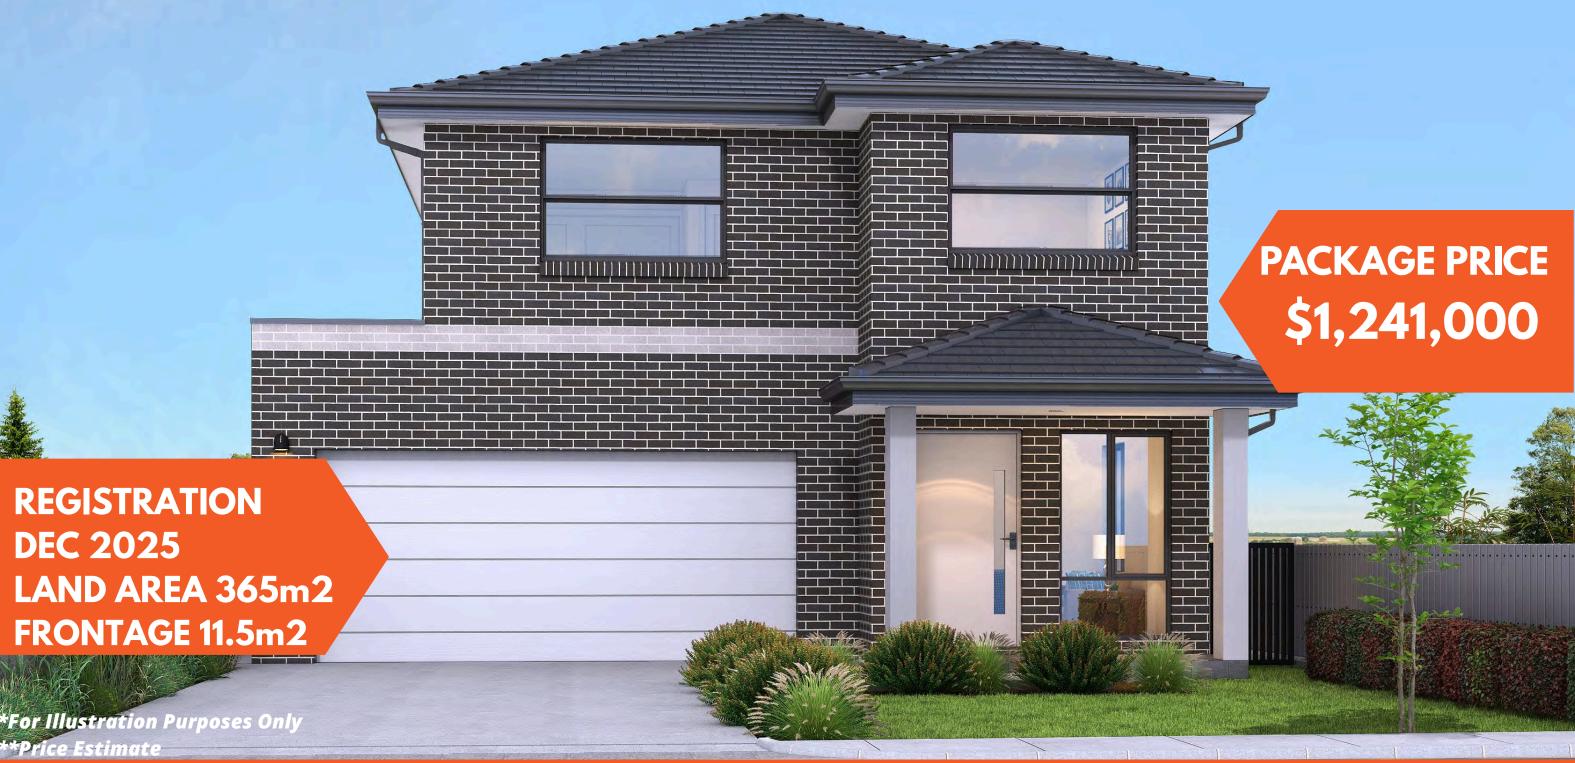

LOT13,20 Park Road Leppington Nsw 2179

**\$770,000** 

**HOUSE PRICE** \$471,000