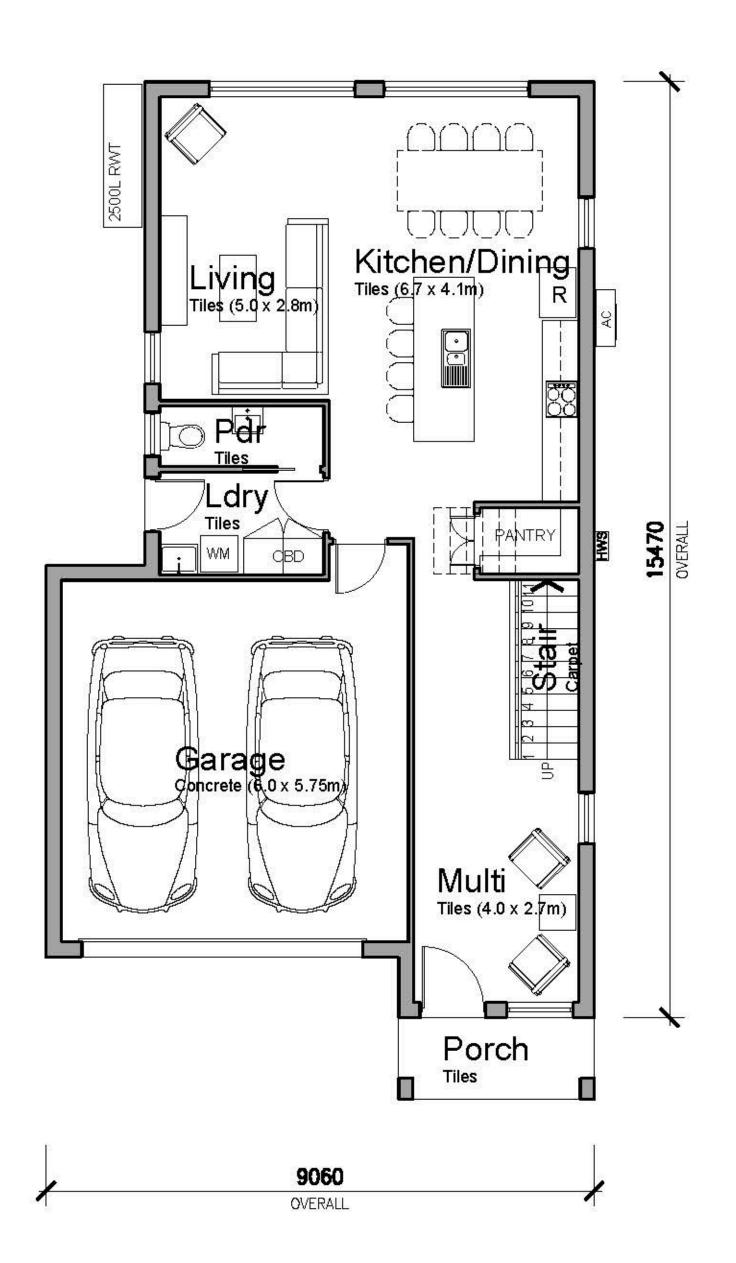

## 4Bed 2.5Bath 2car

Ground Floor Plan

First Floor Plan

## **KINGSTON**

205.32m2 (22.10 squares)

| 1. | Ground Floor Area (incl Garage) | 105.80m2 |
|----|---------------------------------|----------|
| 2. | First Floor Area                | 99.52m2  |

Min Lot Size: 10.0m x 25.85m (258.5m2)

Min Frontage: 10.0m