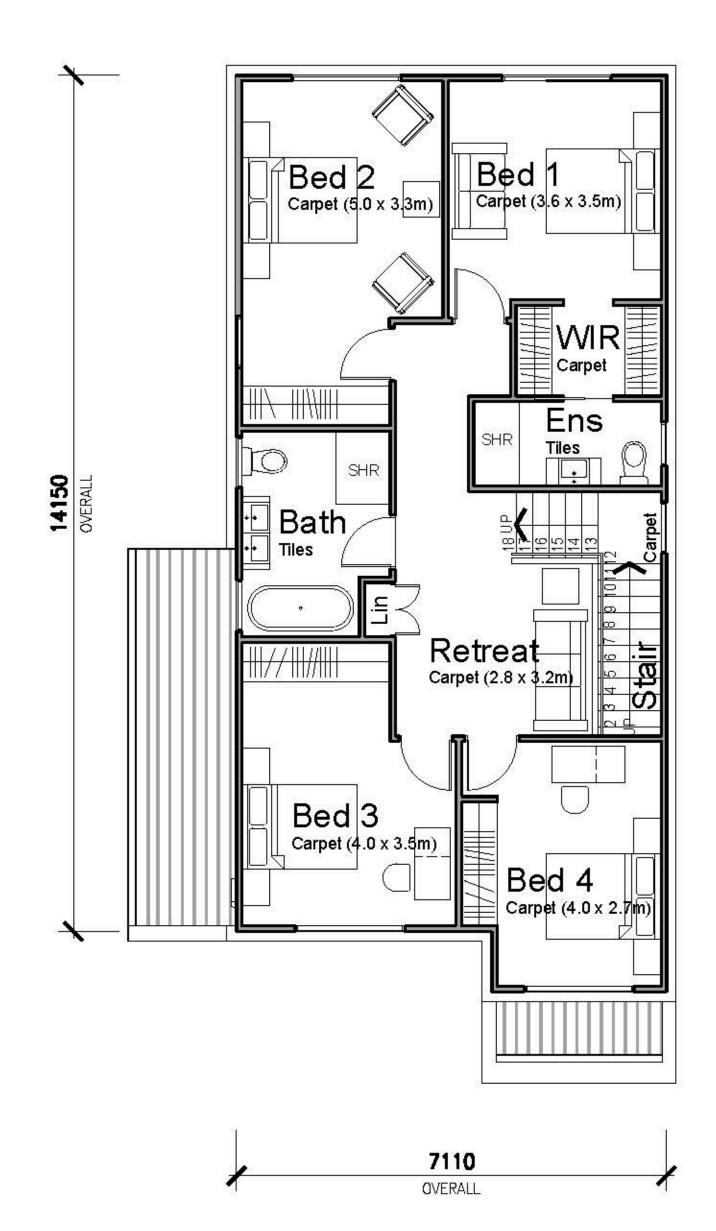

## 4Bed 2.5Bath 2car

Ground Floor Plan

First Floor Plan

## **KINGSTON**

205.32m2 (22.10 squares)

| 1. | Ground Floor Area (incl Garage) | 105.80m2 |
|----|---------------------------------|----------|
| 2. | First Floor Area                | 99.52m2  |

Min Lot Size: 10.0m x 25.85m (258.5m2)

Min Frontage: 10.0m