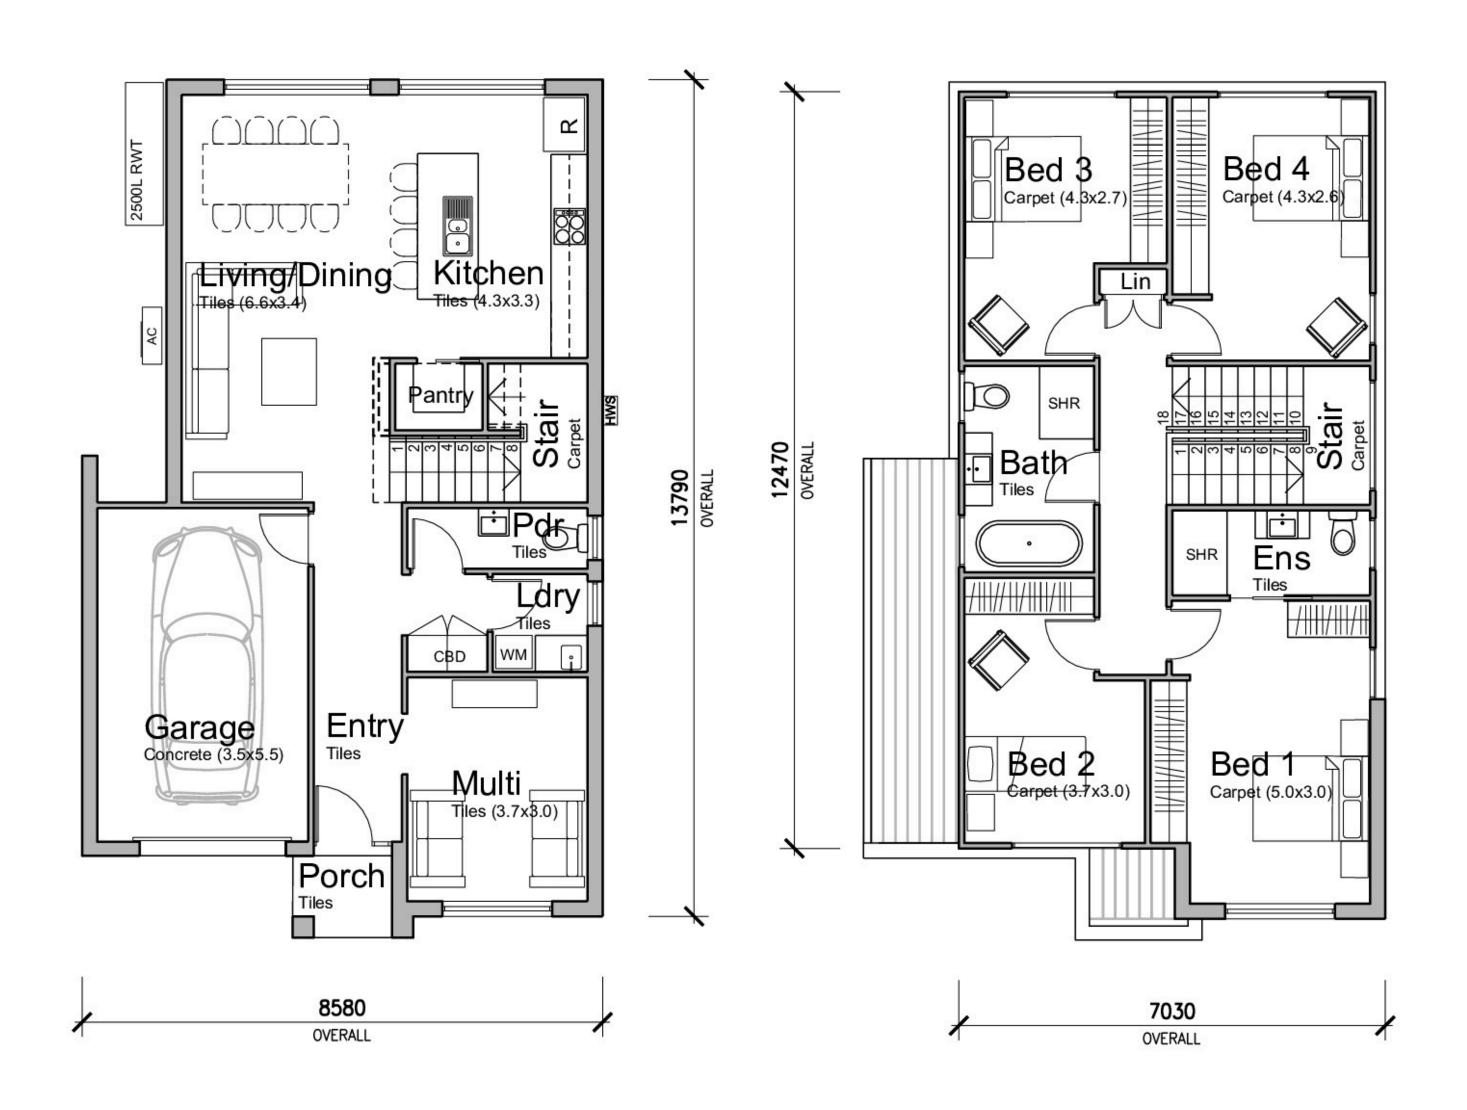

## 4Bed 2.5Bath 1Car

Quality Inclusions. Quality Brands.

Ground Floor Plan

First Floor Plan

## **BOSTON STANDARD**

172.41m2 (18.56 squares)

| 1. | Ground Floor Area (incl Garage) | 87.22m2 |
|----|---------------------------------|---------|
| 2. | First Floor Area                | 85.19m2 |

Min Lot Size: 9.8m x 24.3m (239m2)

Min Frontage: 9.8m