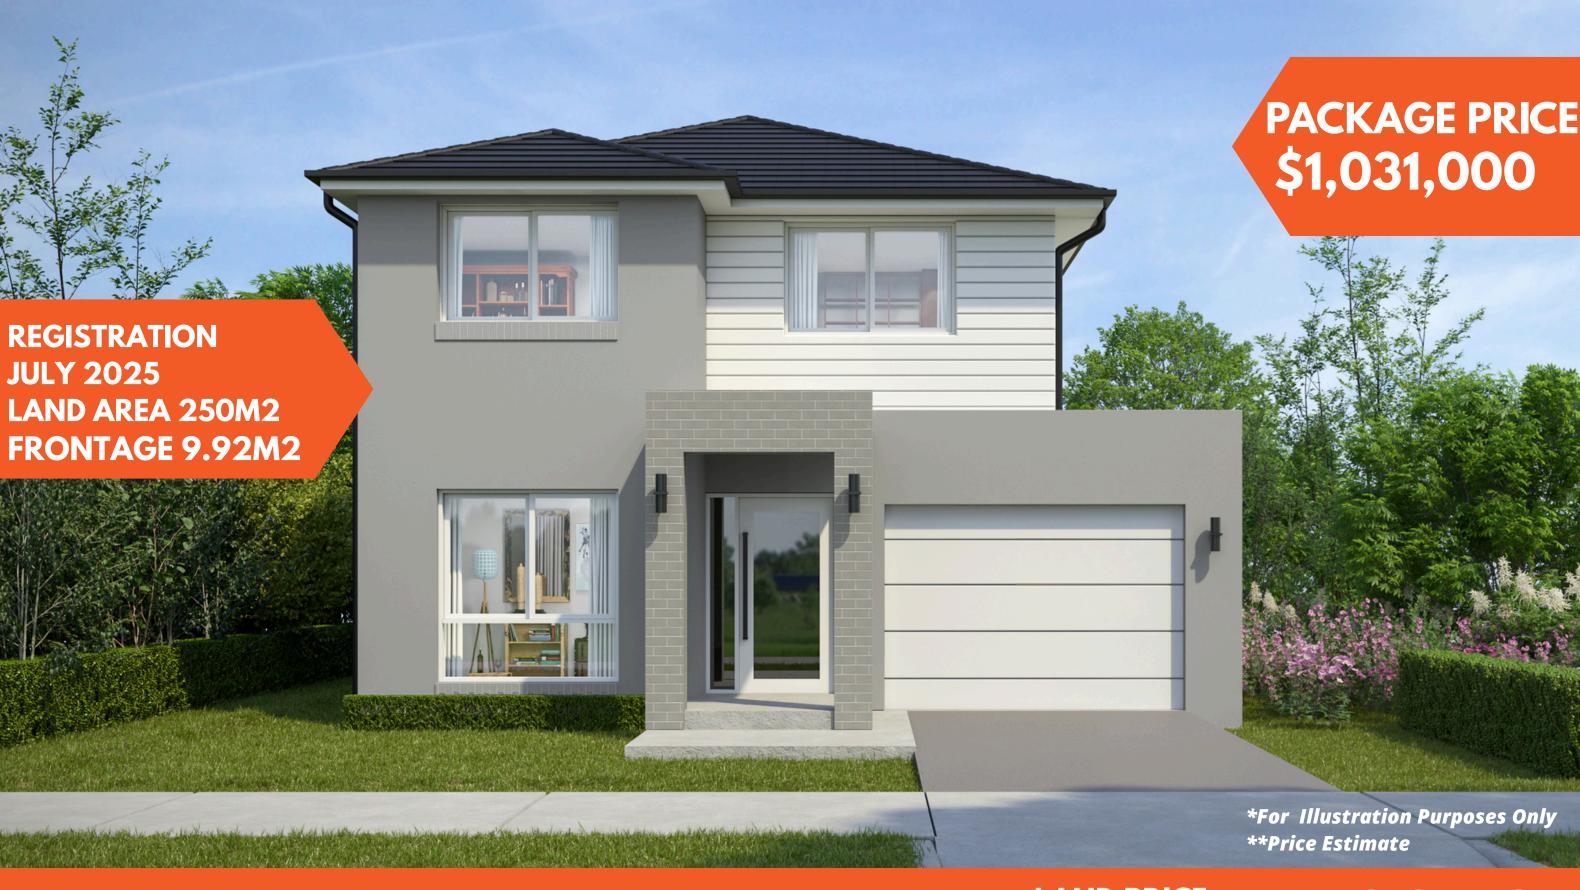

LOT1,265 Twelfth Avenue Austral NSW

**LAND PRICE** \$580,000

**HOUSE PRICE** \$451,000

## 4Bed 2.5Bath 1Car

Quality Inclusions. Quality Brands.

Ground Floor Plan

First Floor Plan

## **BOSTON STANDARD**

172.41m2 (18.56 squares)

| 1. | Ground Floor Area (incl Garage) | 87.22m2 |
|----|---------------------------------|---------|
| 2. | First Floor Area                | 85.19m2 |

Min Lot Size: 9.8m x 24.3m (239m2)

Min Frontage: 9.8m