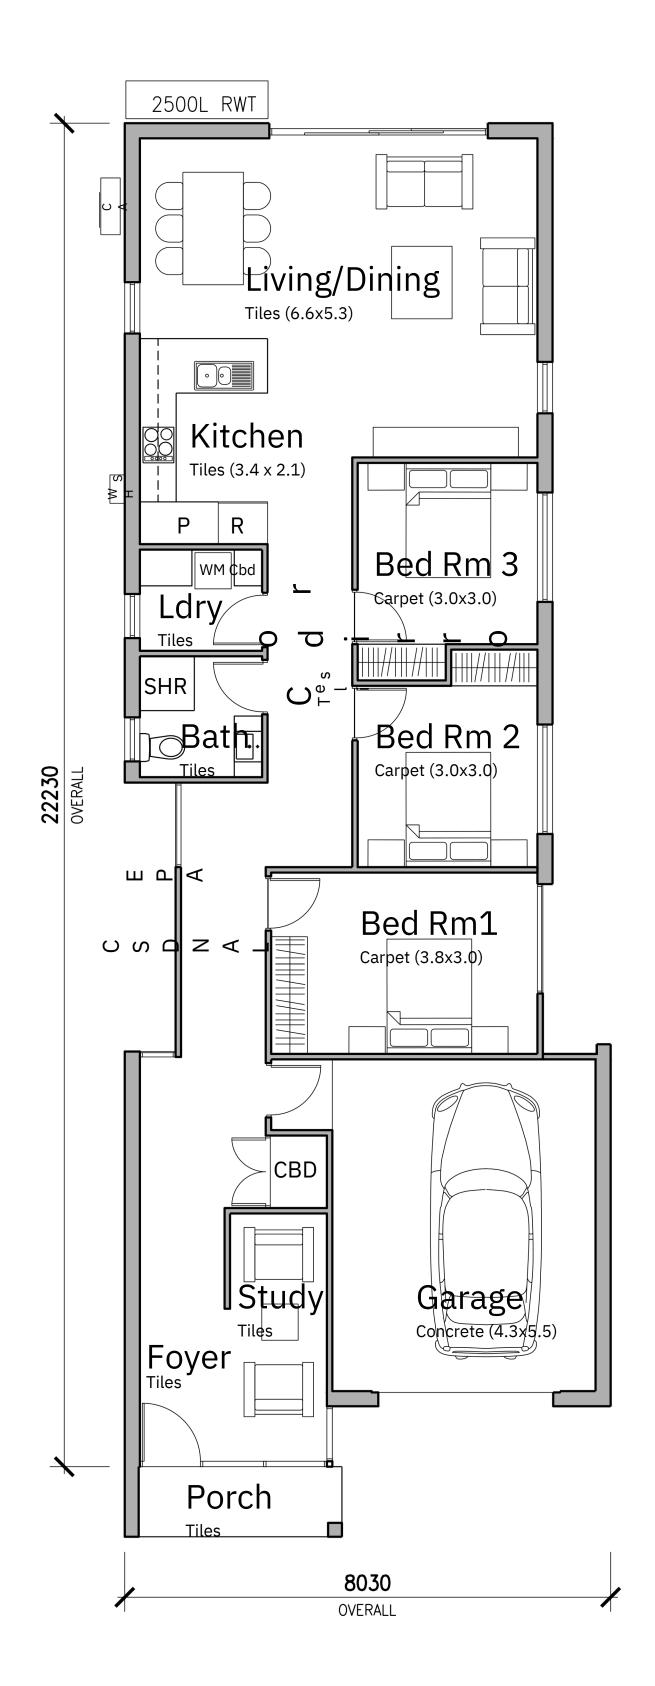

## Ground Floor Plan

### WINDHAM 3 141.9 m2 (15.27 squares)

1. Floor Area (incl Garage) 141.9m2

Min Lot Size: 9m x 30m

Min Frontage: 9m