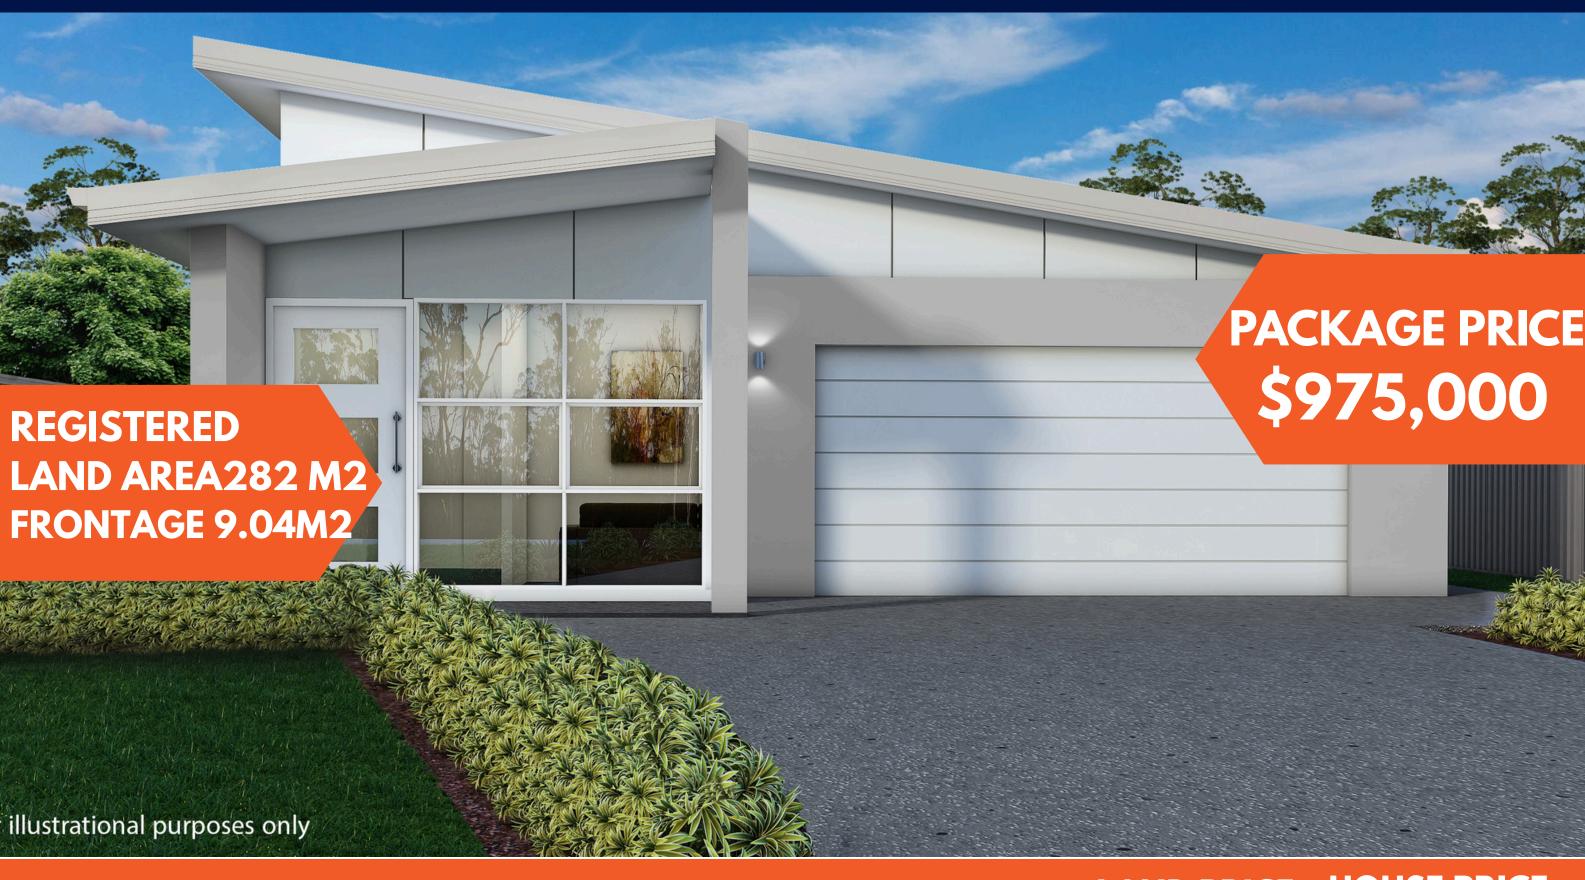

**LAND PRICE** LOT113,20 Caussade Crescent Austral NSW \$395,000 \$580,000

**HOUSE PRICE** 

## Windham 3

# 3Bed 1Bath 1Car

Quality Inclusions, Quality Brands,

### WINDHAM 3 141.9 m2 (15.27 squares)

1. Floor Area (incl Garage) 141.9m2

Min Lot Size: 9m x 30m

Min Frontage: 9m