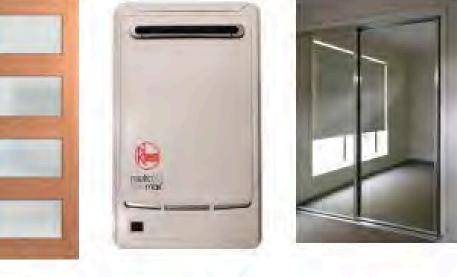

### Inclusions:

- Ceramic tiling to Porch, Entry, Dining/ Family
- Natural Gas Package inc Rheem Instantaneous HWS
- Insulation to ceiling & walls
- Colourbond Roofing
- **Natural Coloured Driveway**
- 20mm Caesarstone benchtop to kitchen
- 600mm European stainless steel appliances
- Freestanding Bath
- PEACE OF MIND INCLUSIONS PACKAGE" For full inclusions visit our website at www.codehomes.com.au