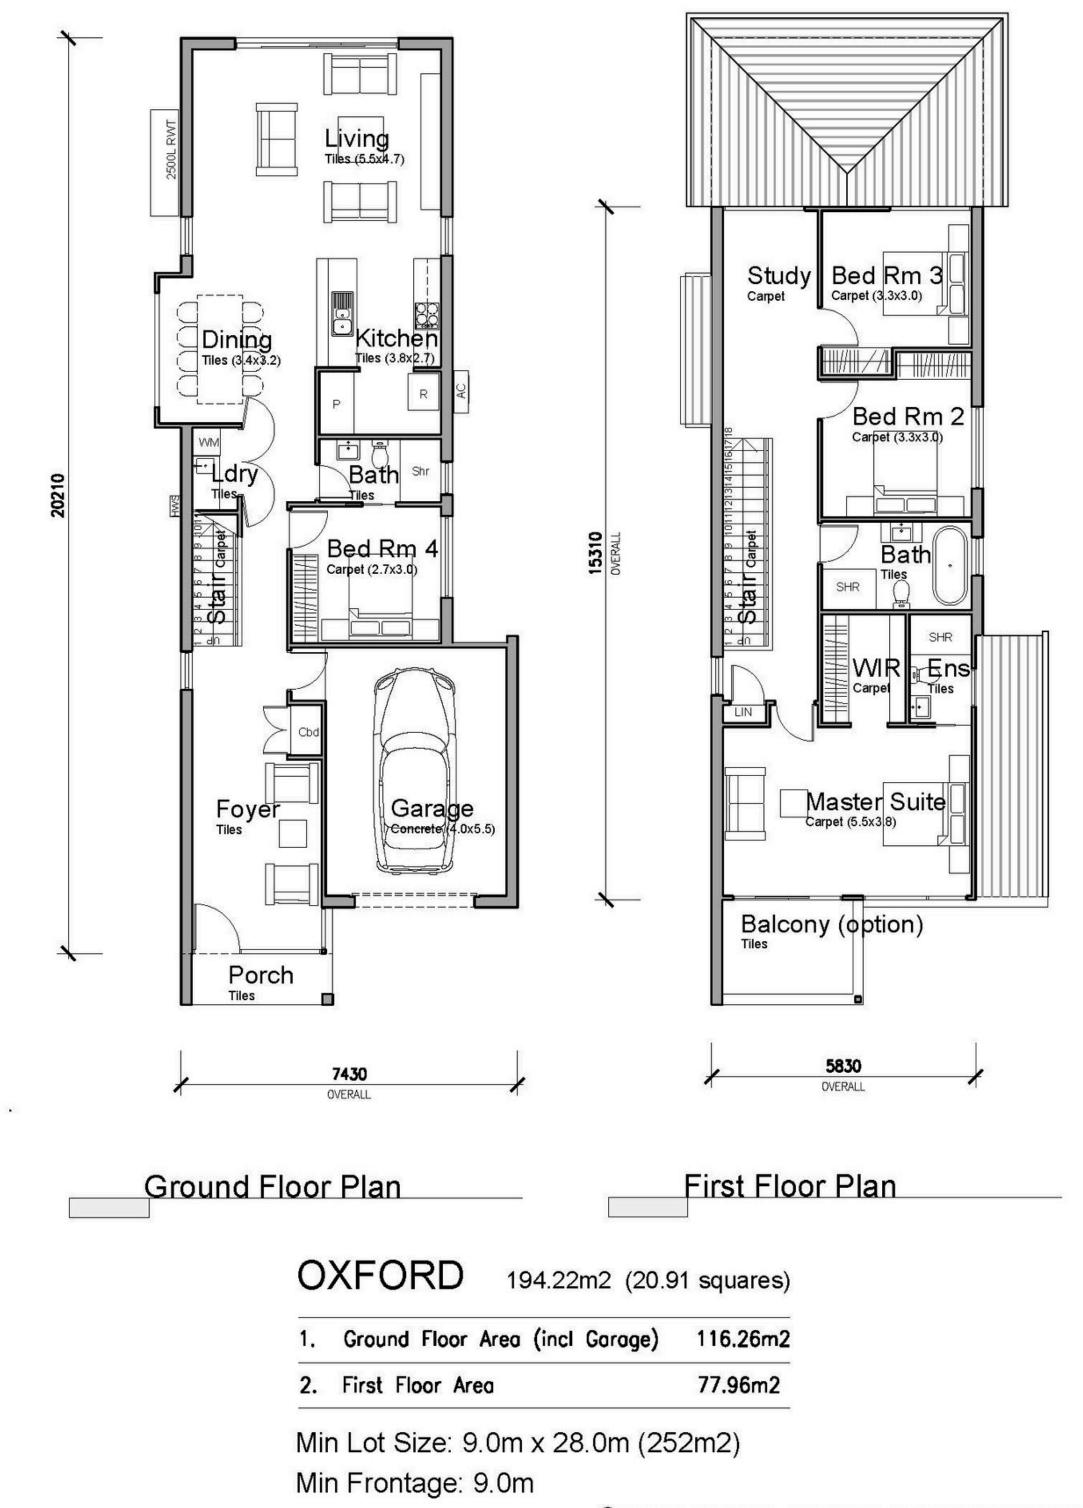

Insulation to ceiling & walls
- Colourbond Roofing
- **Natural Coloured Driveway**
- 20mm Caesarstone benchtop to kitchen
- 600mm European stainless steel appliances
- Freestanding Bath
- PEACE OF MIND INCLUSIONS PACKAGE" For full inclusions visit our website at www.codehomes.com.au

Quality Inclusions. Quality Brands.





**\*\*Price Estimate** 









### Head Office: 02 9627 4191 Sales: 0409 613 059 www.codehomes.com.au

Disclaimer: All plans, images, and areas are indicative only. The finishes to the nominated design are to be used as a guide only. Buyers are advised to refer to the land contract and or builders tender and contract for precise specifications and inclusions. Code Homes reserves the right to change, specifications, materials and suppliers. Builders Licence: 217700c



© DRAWINGS AND DESIGN IS PROTECTED BY COMMONWEALTH COPYRIGHT ACT 1968 -10(a) AND 10(b). AND MUST NOT BE REPRODUCED OR COPIED IN ANY FORM WITHOUT THE WRITTEN PERMISSION OF NICHOLAS SIMITZIS.