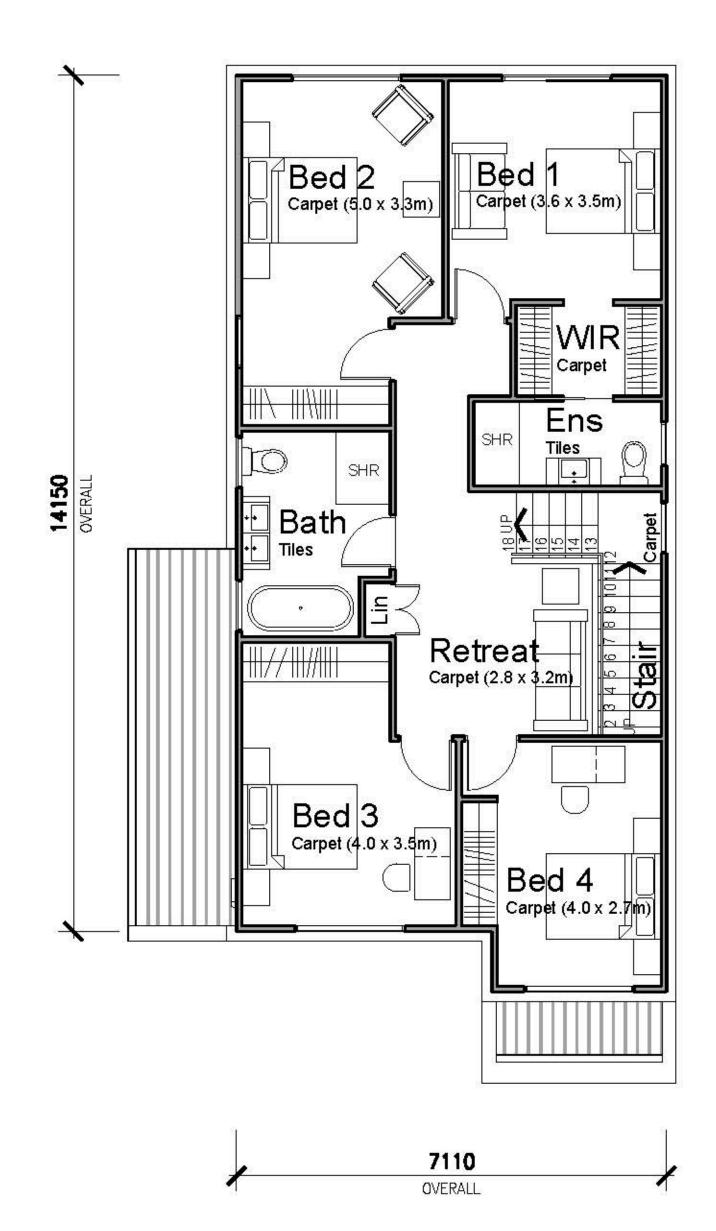

## 4Bed 2.5Bath 2car

\$471,000

\$615,000

Ground Floor Plan

First Floor Plan

## **KINGSTON**

205.32m2 (22.10 squares)

| 1. | Ground Floor Area (incl Garage) | 105.80m2 |
|----|---------------------------------|----------|
| 2. | First Floor Area                | 99.52m2  |

Min Lot Size: 10.0m x 25.85m (258.5m2)