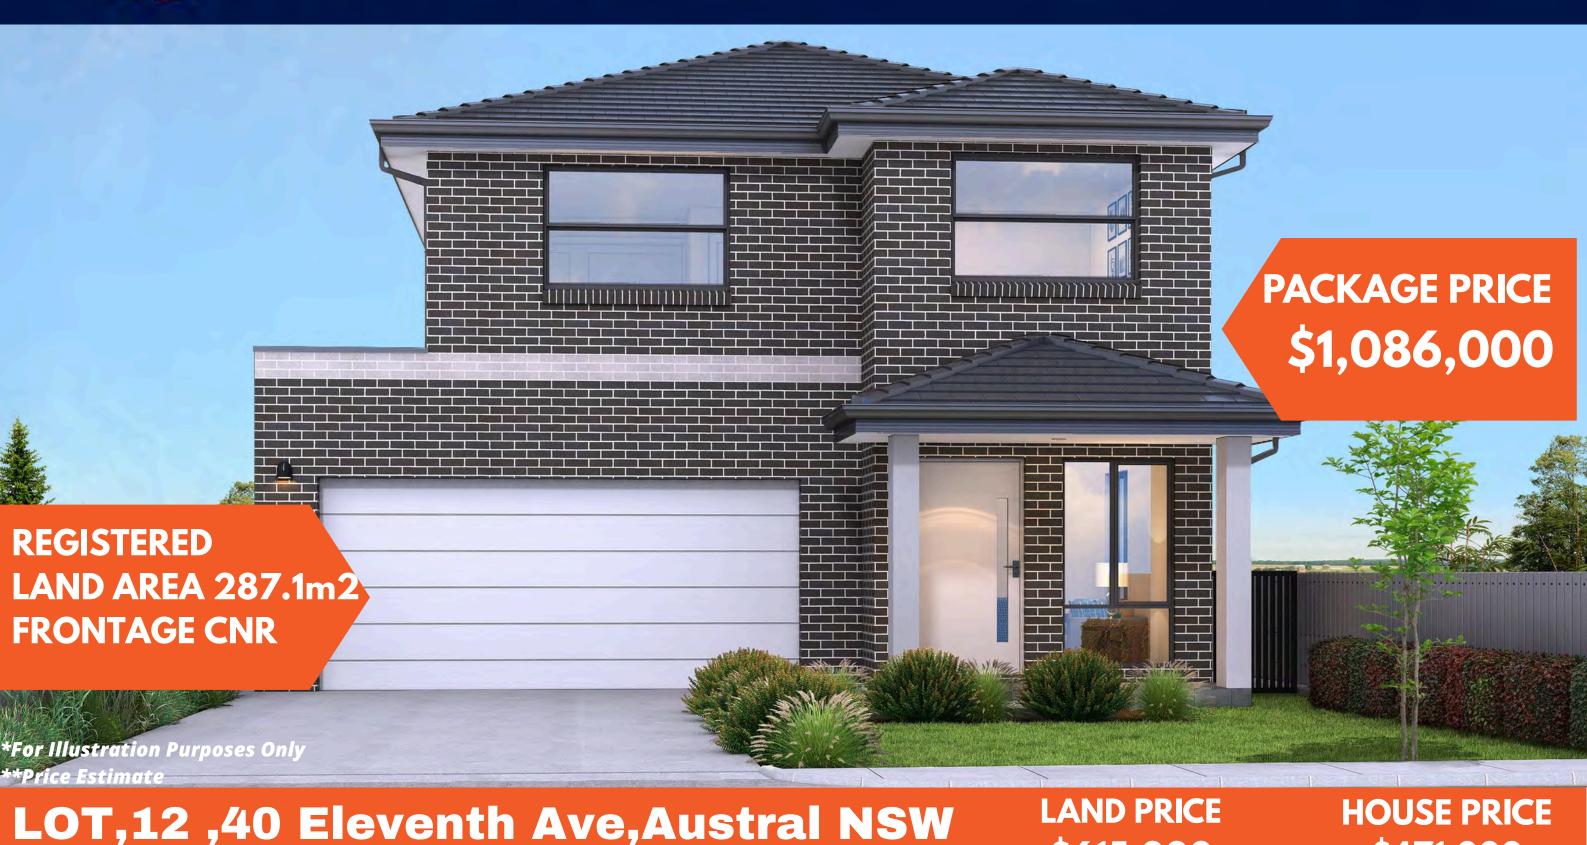

## 4Bed 2.5Bath 2car

\$471,000

\$615,000

Ground Floor Plan

First Floor Plan

## **KINGSTON**

205.32m2 (22.10 squares)

| 1. | Ground Floor Area (incl Garage) | 105.80m2 |
|----|---------------------------------|----------|
| 2. | First Floor Area                | 99.52m2  |

Min Lot Size: 10.0m x 25.85m (258.5m2)

Min Frontage: 10.0m