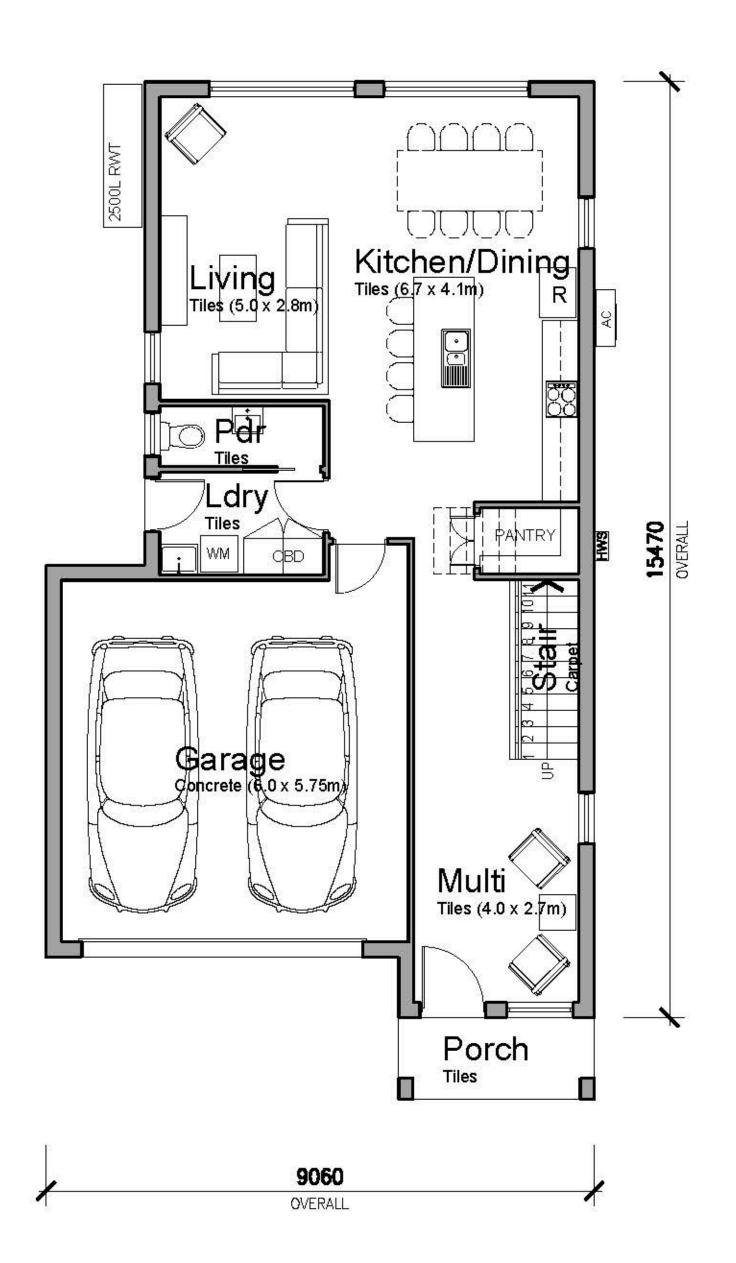

## 4Bed 2.5Bath 2car

\$471,000

\$615,000

Ground Floor Plan

First Floor Plan

## **KINGSTON**

205.32m2 (22.10 squares)

| 1. | Ground Floor Area (incl Garage) | 105.80m2 |
|----|---------------------------------|----------|
| 2. | First Floor Area                | 99.52m2  |

Min Lot Size: 10.0m x 25.85m (258.5m2)