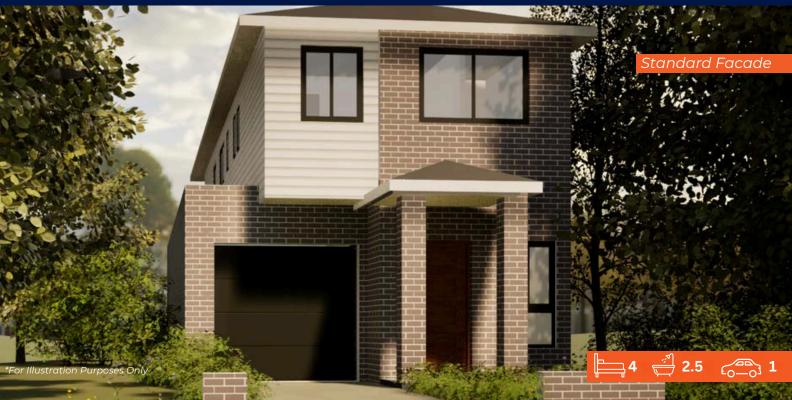

## Canterbury 4

House: Alfresco: 200 sqm Optional

### **Inclusions:**

- ✓ Ceramic tiling to Porch, Entry, Dining/
- ✓ Family Natural Gas Package inc Rheem Instantaneous HWS
- Insulation to ceiling & walls
- Colourbond Roofing
- 🖌 Natural Coloured Driveway
- 🖌 20mm Caesarstone benchtop to kitchen
- 🖌 600mm European stainless-steel appliances
- 🗸 Freestanding Bath
- Ducted Air Conditioning
- Chrome Tapware