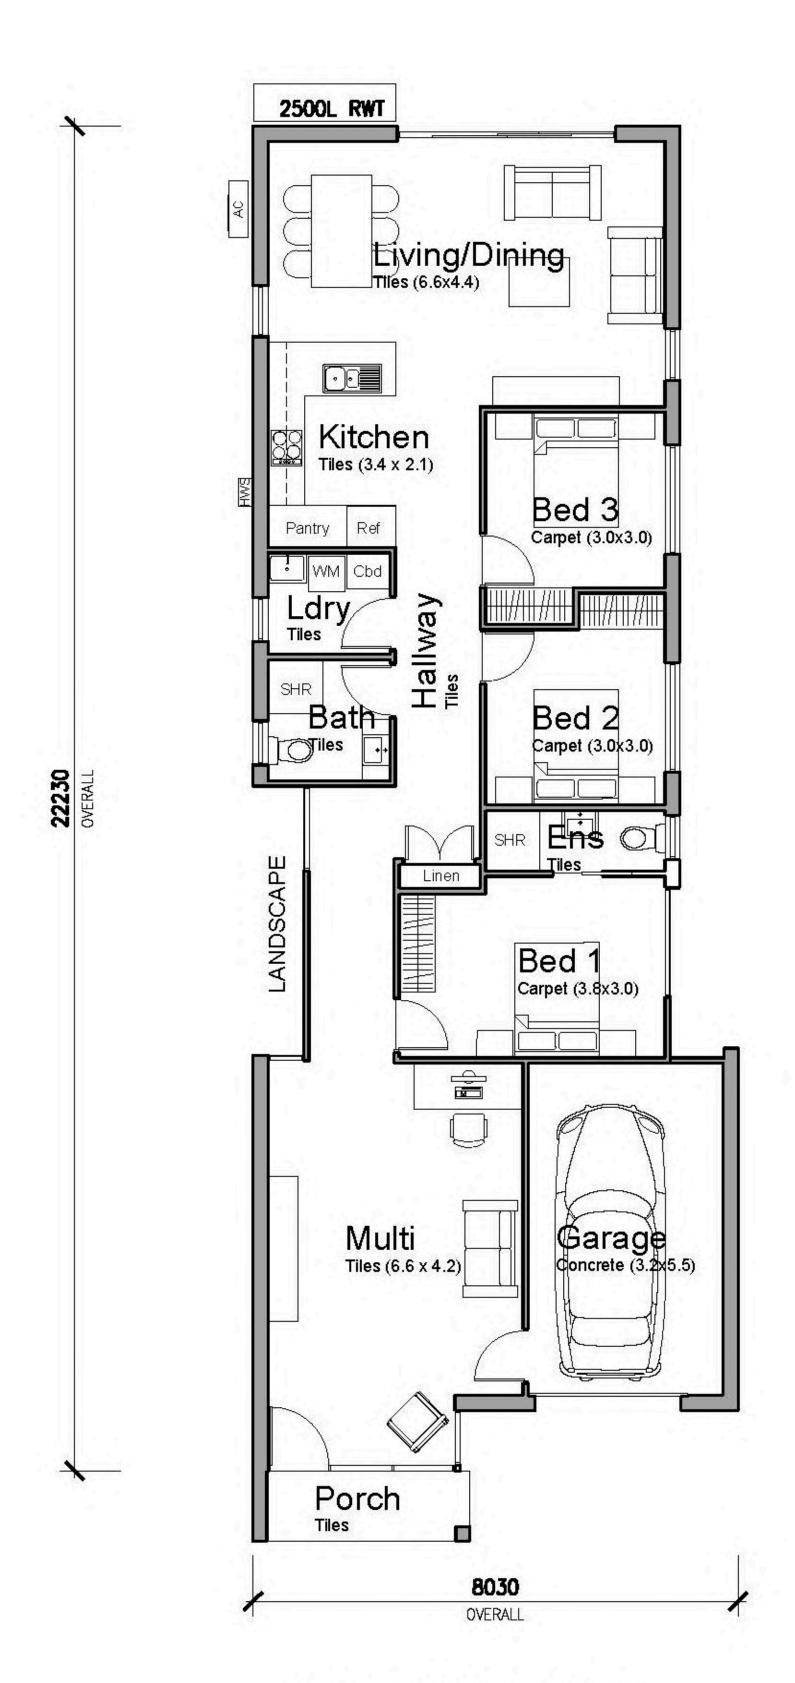

#### Ground Floor Plan

### WINDHAM 3 WITH ENSUITE

141.9 m2 (15.27 squares)

1. Floor Area (incl Garage)

141.9m2

Min Lot Size: 9m x 30m

Min Frontage: 9m

 $<sup>\</sup>odot$  DRAWINGS AND DESIGN IS PROTECTED BY COMMONWEALTH COPYRIGHT ACT 1968 -10(a) AND 10(b). AND MUST NOT BE REPRODUCED OR COPIED IN ANY FORM WITHOUT THE WRITTEN PERMISSION OF NICHOLAS SIMITZIS.