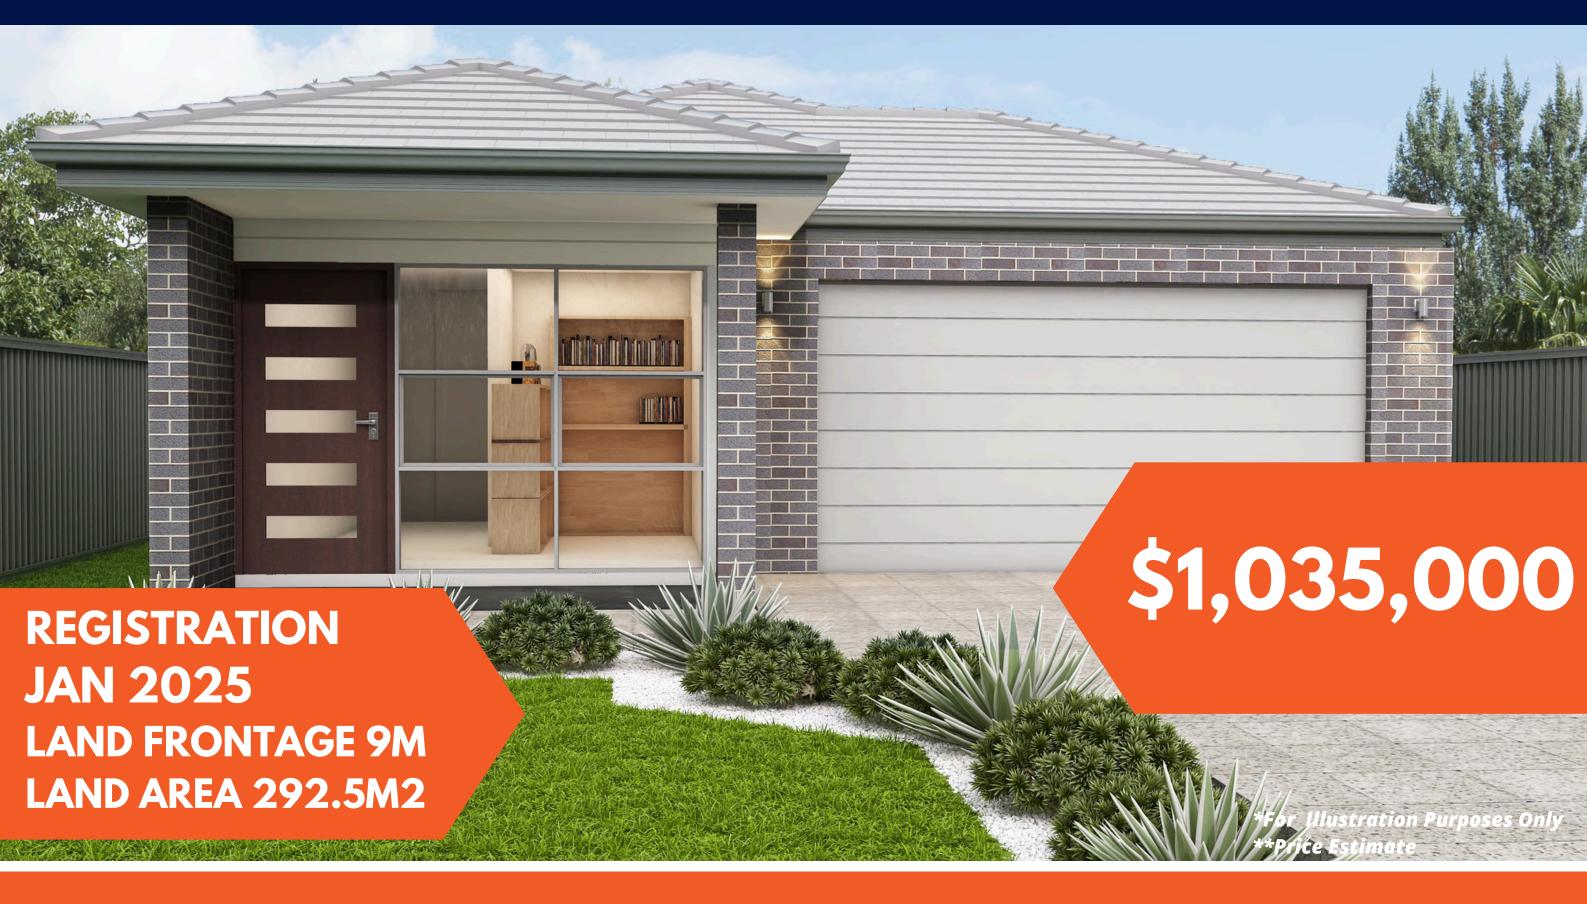

# Lot 4, 45 Gurner Ave, AUSTRAL NSW

## WINDHAM 3 + ENSUITE 3Bed 2Bath 1Car

### WINDHAM 3 WITH ENSUITE

141.9 m2 (15.27 squares)

1. Floor Area (incl Garage)

141.9m2

Min Lot Size: 9m x 30m

Min Frontage: 9m

 $<sup>\</sup>odot$  DRAWINGS AND DESIGN IS PROTECTED BY COMMONWEALTH COPYRIGHT ACT 1968 -10(a) AND 10(b). AND MUST NOT BE REPRODUCED OR COPIED IN ANY FORM WITHOUT THE WRITTEN PERMISSION OF NICHOLAS SIMITZIS.