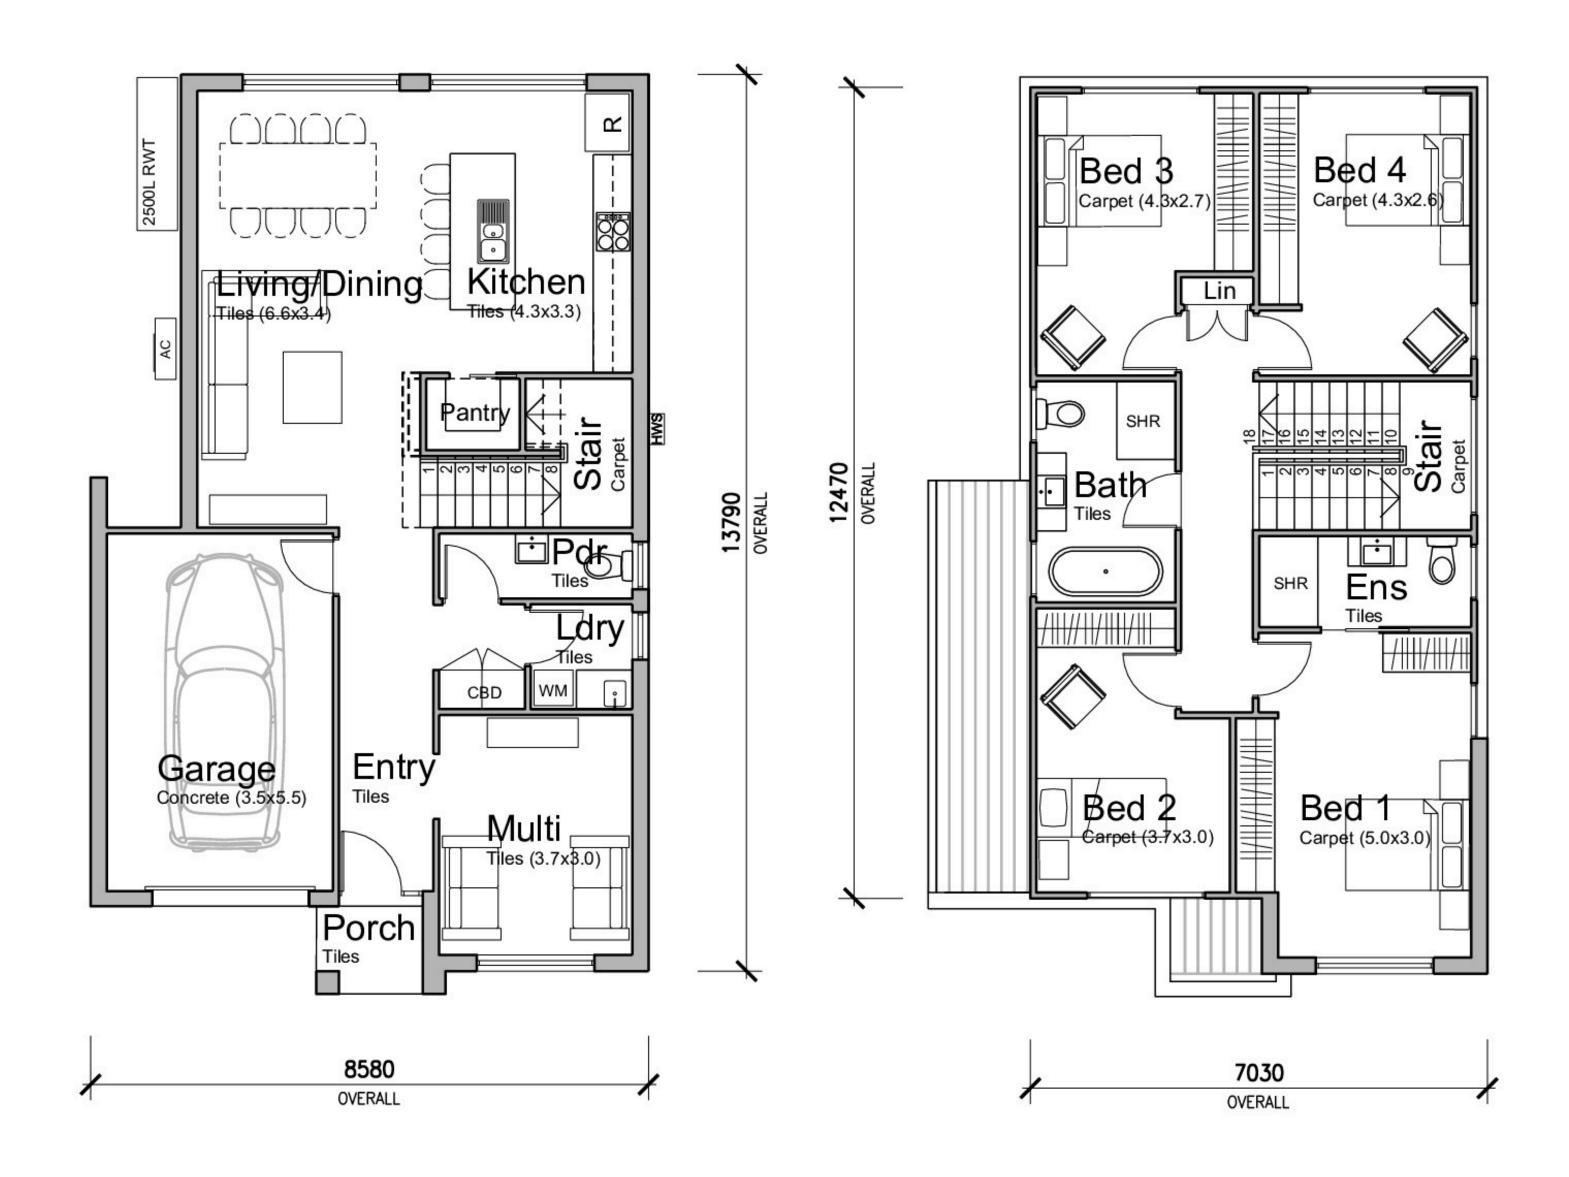

# 4Bed 2.5Bath 1Car

Quality Inclusions. Quality Brands.

australbricks

(caesarstone)

Ground Floor Plan

First Floor Plan

## **BOSTON STANDARD**

172.41m2 (18.56 squares)

| 1. | Ground Floor Area (incl Garage) | 87.22m2 |
|----|---------------------------------|---------|
| 2. | First Floor Area                | 85.19m2 |

Min Lot Size: 9.8m x 24.3m (239m2)

Min Frontage: 9.8m