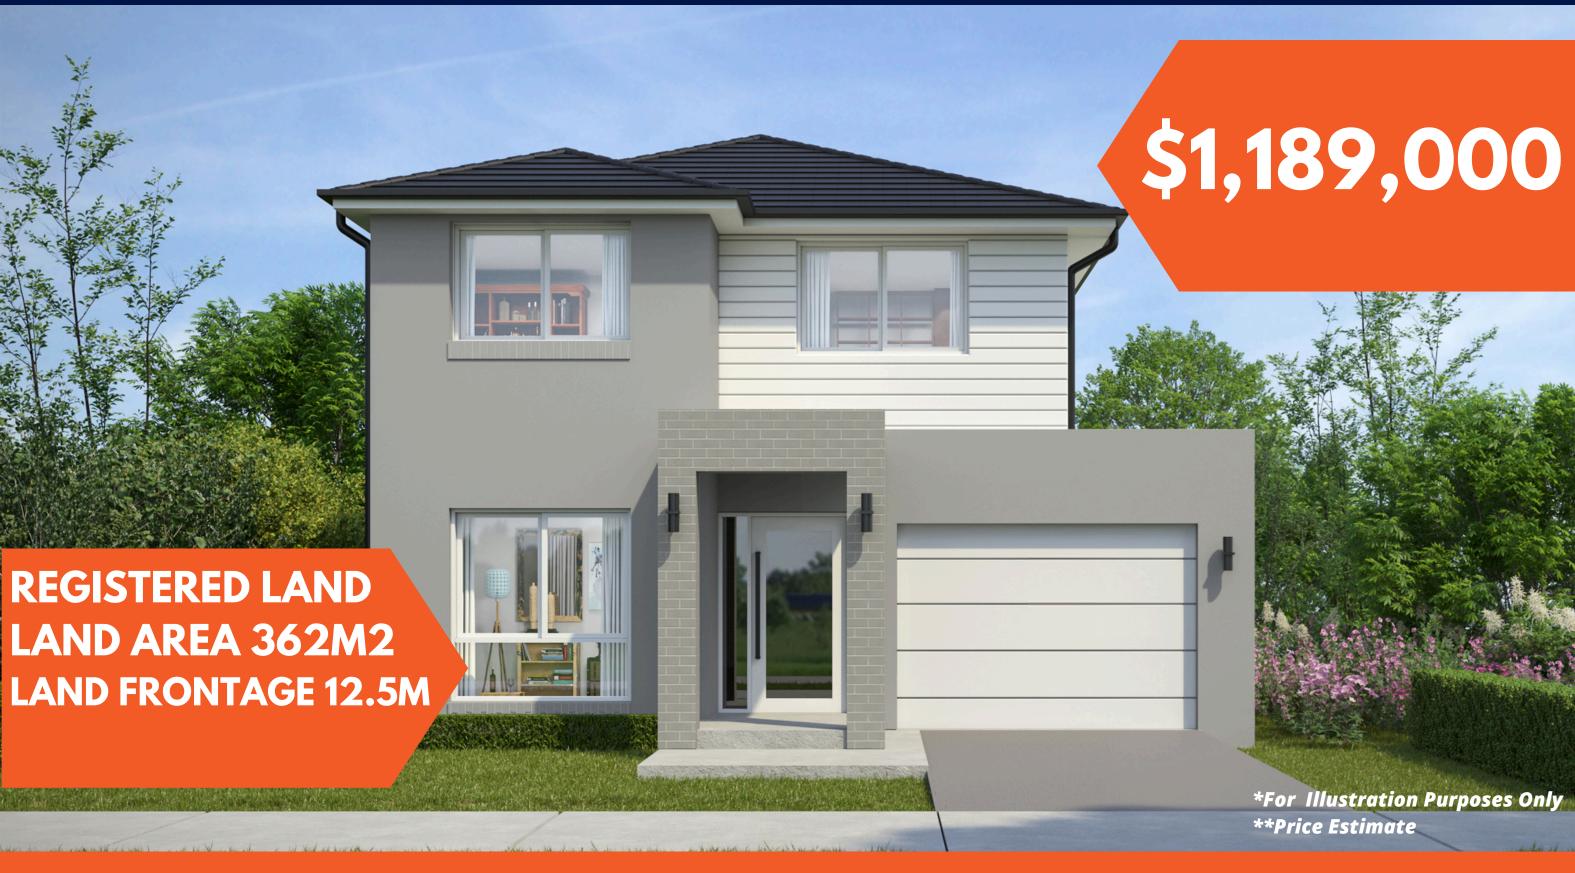

# Lot 205,53 Orion Road Austral

## **BOSTON STANDARD**

172.41m2 (18.56 squares)

| 1. | Ground Floor Area (incl Garage) | 87.22m2 |
|----|---------------------------------|---------|
| 2. | First Floor Area                | 85.19m2 |

Min Lot Size: 9.8m x 24.3m (239m2)

Min Frontage: 9.8m