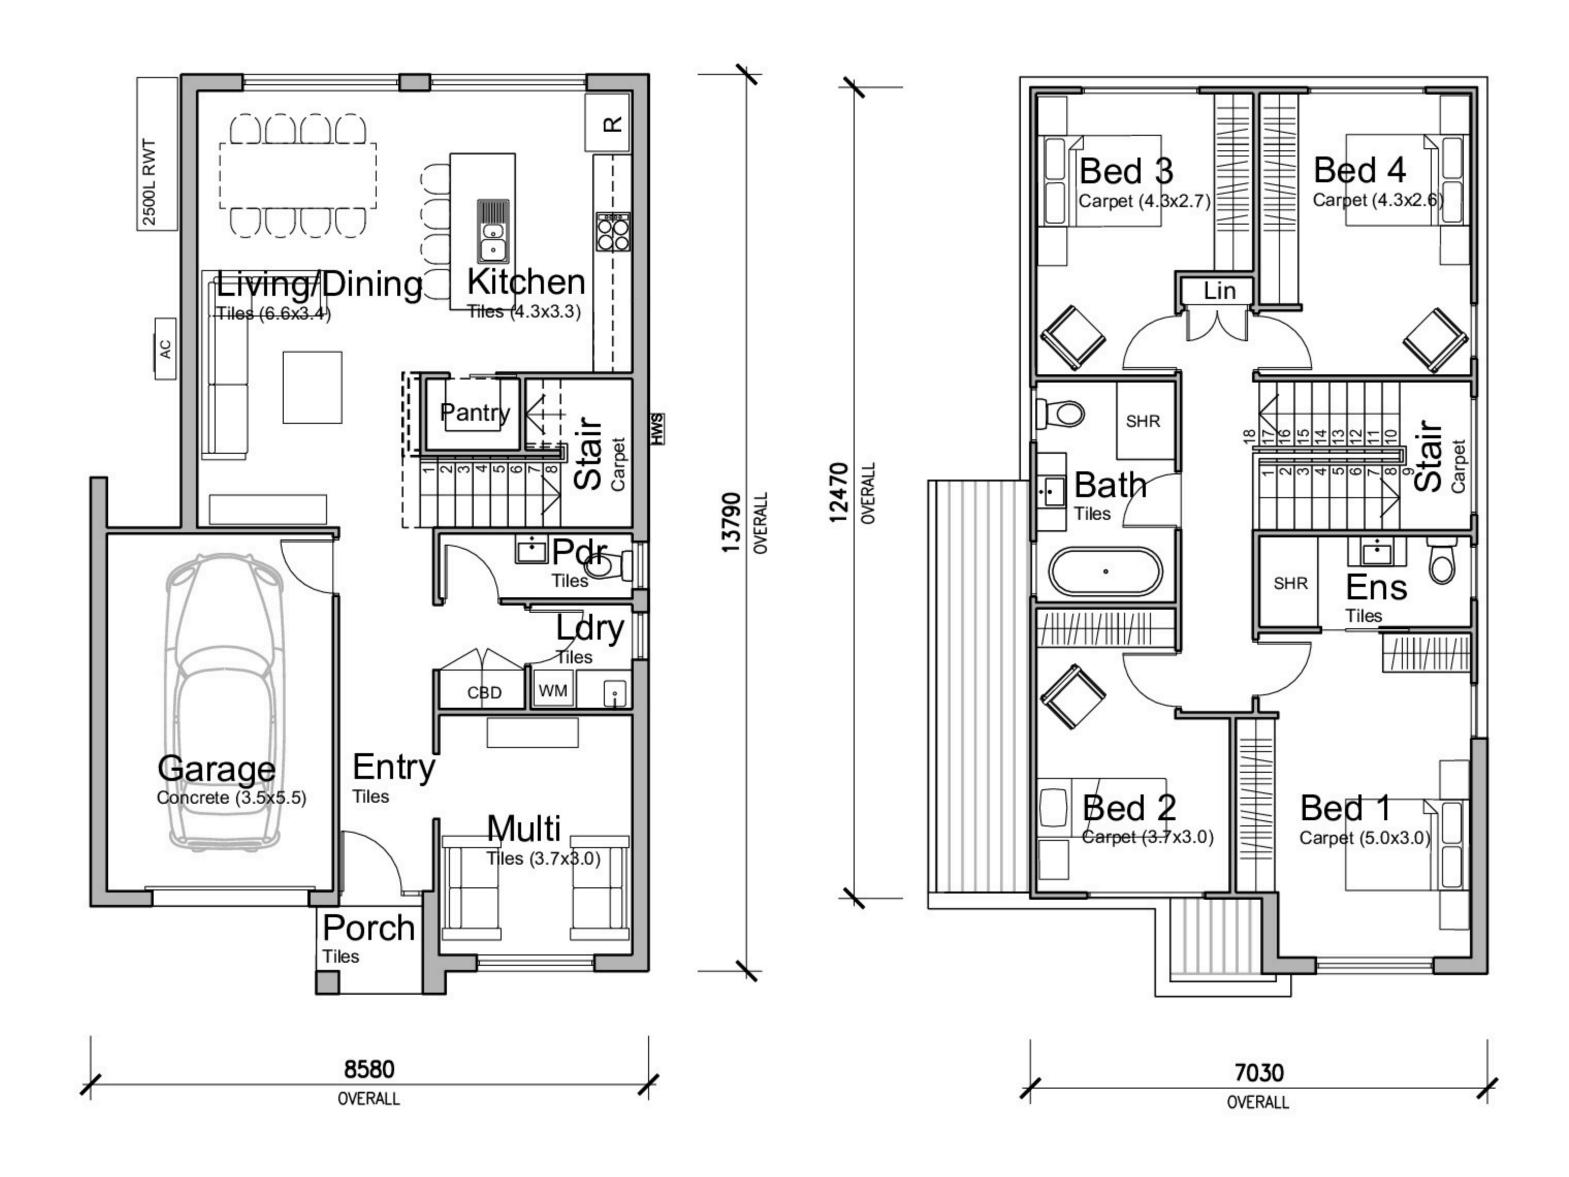

# 4Bed 2.5Bath 1Car

Quality Inclusions. Quality Brands.

australbricks\*

**II** CLIPSAL

(o caesarstone

Ground Floor Plan

First Floor Plan

### **BOSTON STANDARD**

172.41m2 (18.56 squares)

| 1. | Ground Floor Area (incl Garage) | 87.22m2 |
|----|---------------------------------|---------|
| 2. | First Floor Area                | 85.19m2 |

Min Lot Size: 9.8m x 24.3m (239m2)

Min Frontage: 9.8m