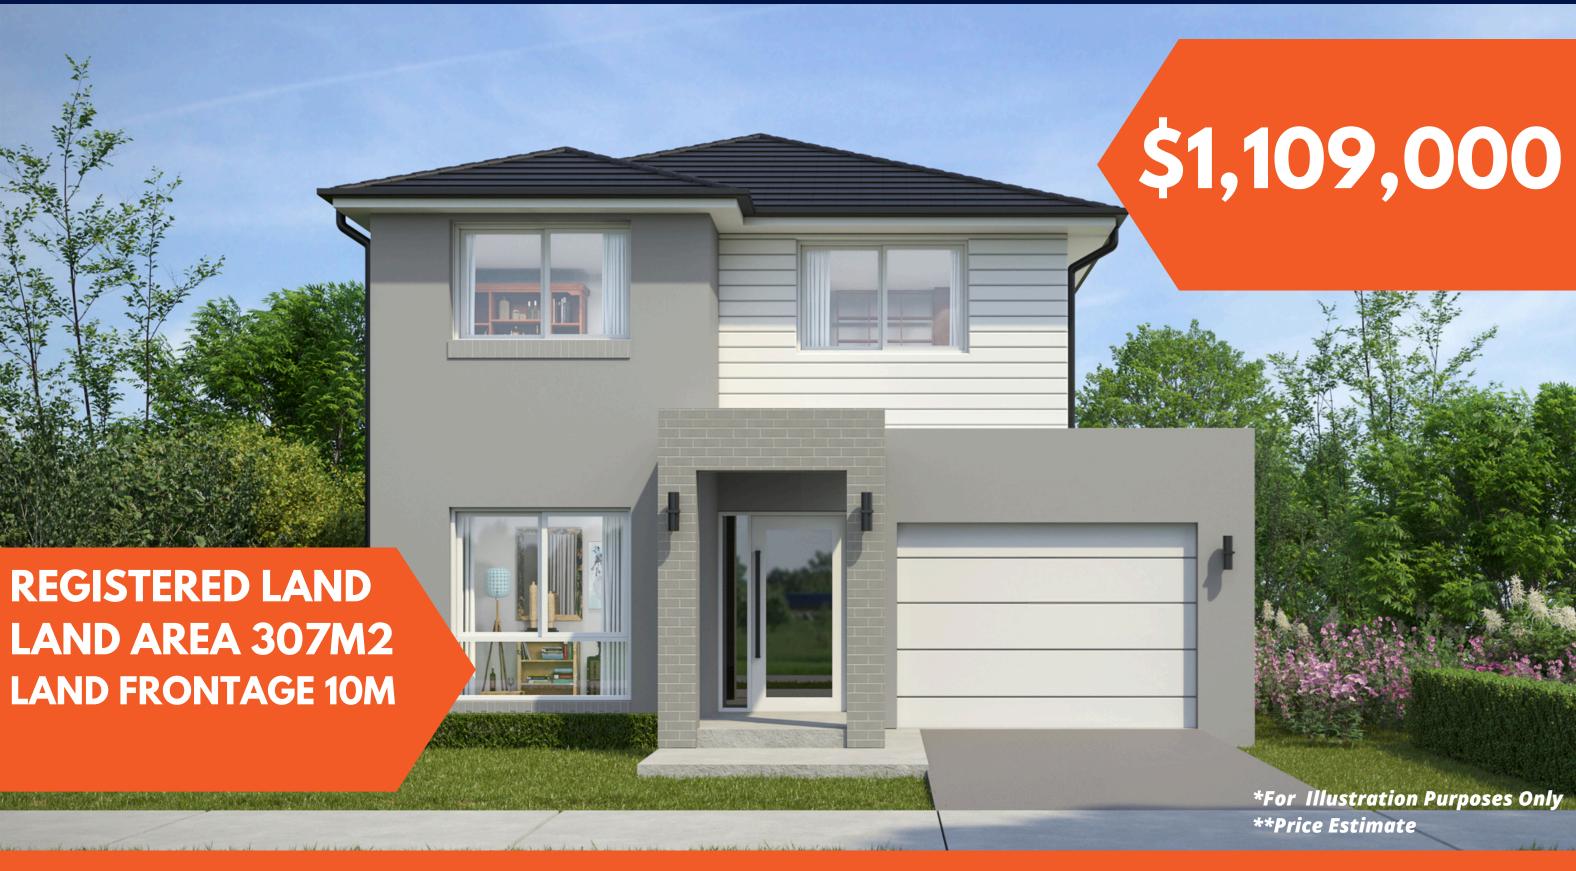

# Lot 13, 16 Carnamah Road Austral

### **BOSTON STANDARD**

172.41m2 (18.56 squares)

| 1. | Ground Floor Area (incl Garage) | 87.22m2 |
|----|---------------------------------|---------|
| 2. | First Floor Area                | 85.19m2 |

Min Lot Size: 9.8m x 24.3m (239m2)

Min Frontage: 9.8m