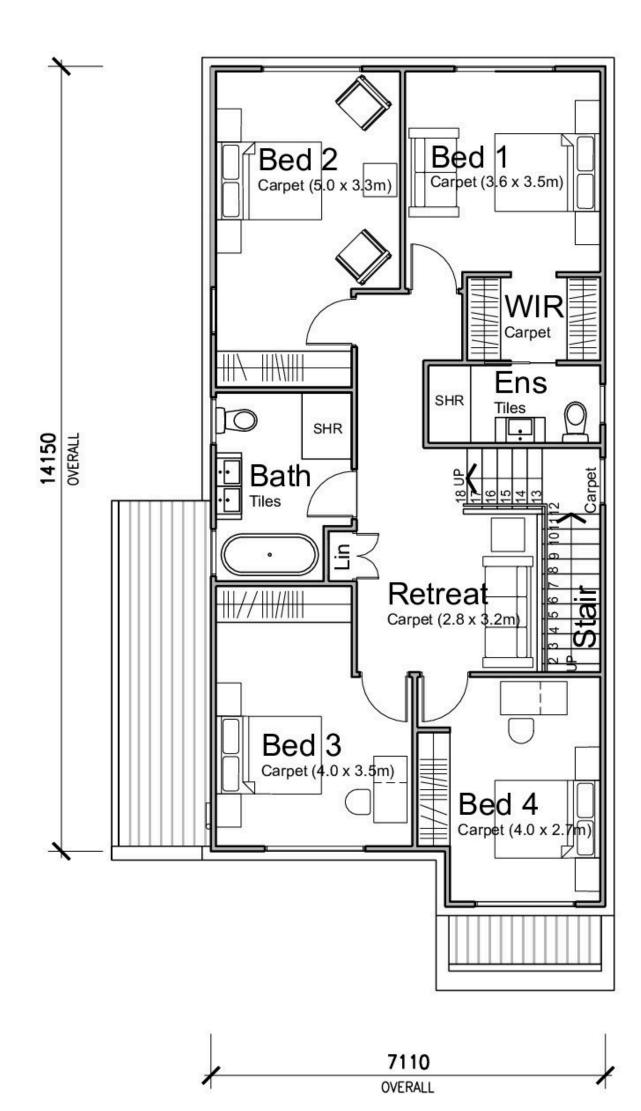

Quality Inclusions. Quality Brands.

(O caesarstone

Ground Floor Plan

First Floor Plan

## **KINGSTON**

205.32m2 (22.10 squares)

| 1. | Ground Floor Area (incl Garage) | 105.80m2 |
|----|---------------------------------|----------|
| 2. | First Floor Area                | 99.52m2  |

Min Lot Size: 10.0m x 25.85m (258.5m2)