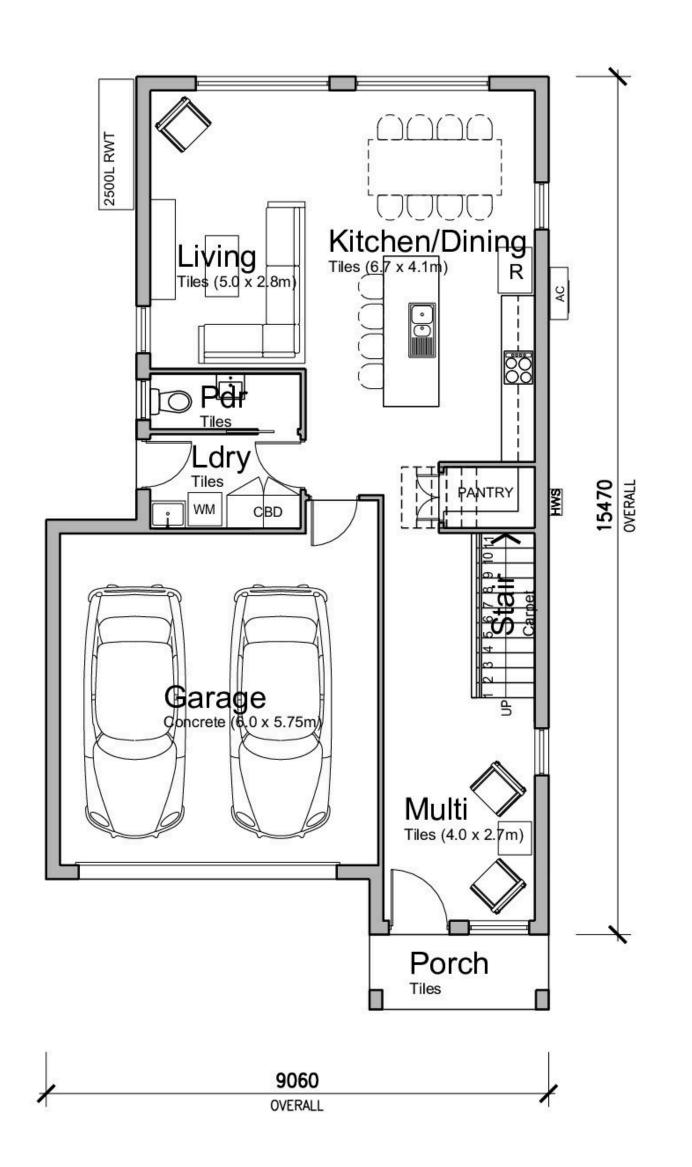

Quality Inclusions. Quality Brands.

(O caesarstone

Ground Floor Plan

First Floor Plan

## **KINGSTON**

205.32m2 (22.10 squares)

| 1. | Ground Floor Area (incl Garage) | 105.80m2 |
|----|---------------------------------|----------|
| 2. | First Floor Area                | 99.52m2  |

Min Lot Size: 10.0m x 25.85m (258.5m2)