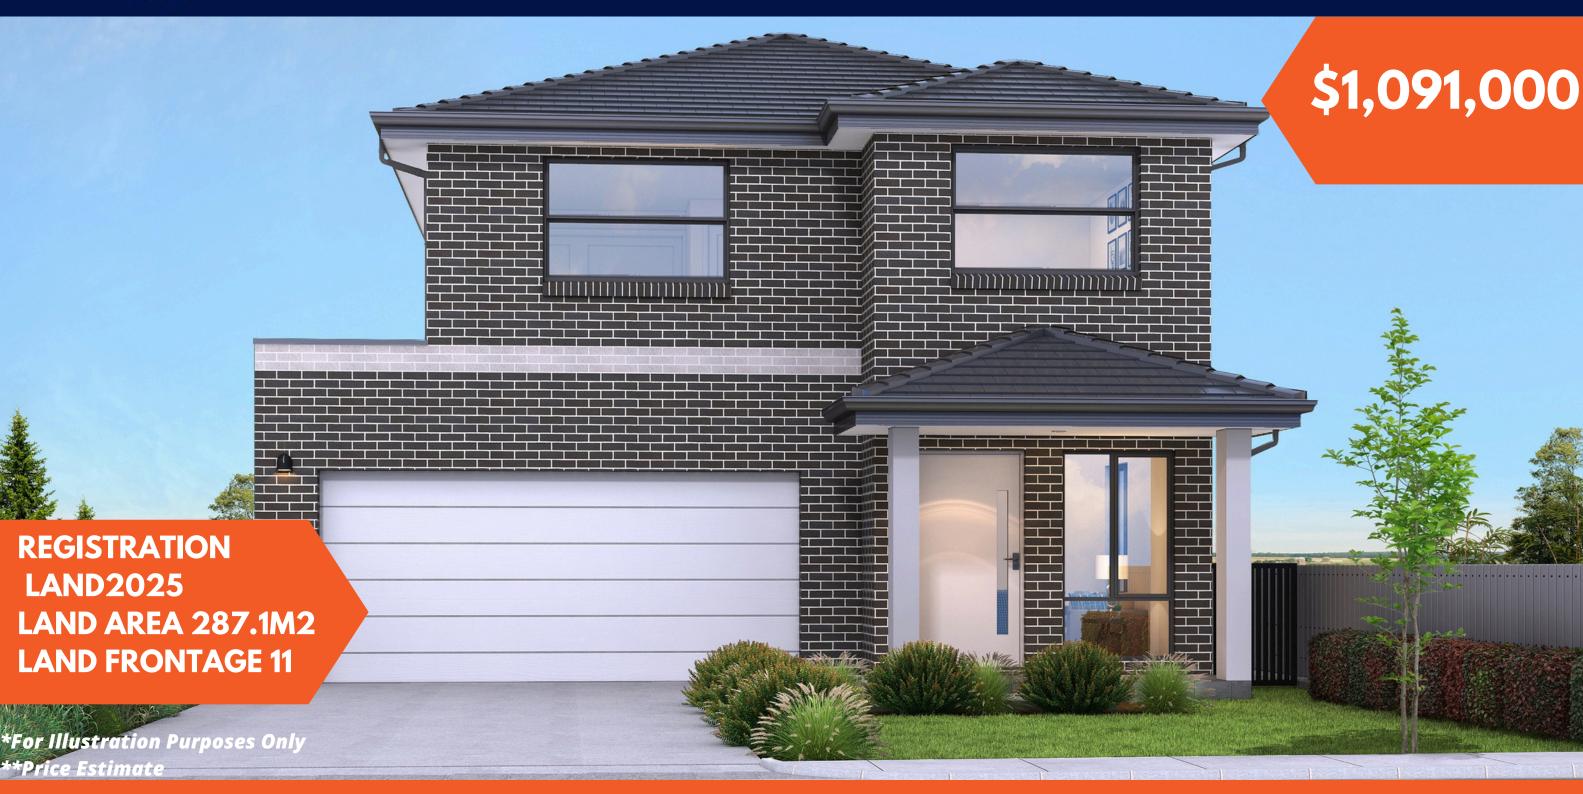

## Lot 12,40 Eleventh Ave, Austral Kingston

## **KINGSTON**

205.32m2 (22.10 squares)

| 1. | Ground Floor Area (incl Garage) | 105.80m2 |
|----|---------------------------------|----------|
| 2. | First Floor Area                | 99.52m2  |

Min Lot Size: 10.0m x 25.85m (258.5m2)

Min Frontage: 10.0m

<sup>©</sup> DRAWINGS AND DESIGN IS PROTECTED BY COMMONWEALTH COPYRIGHT ACT 1968-10(a) AND 10(b). AND MUST NOT BE REPRODUCED OR COPIED IN ANY FORM WITHOUT THE WRITTEN PERMISSION OF NICHOLAS SIMITZIS.