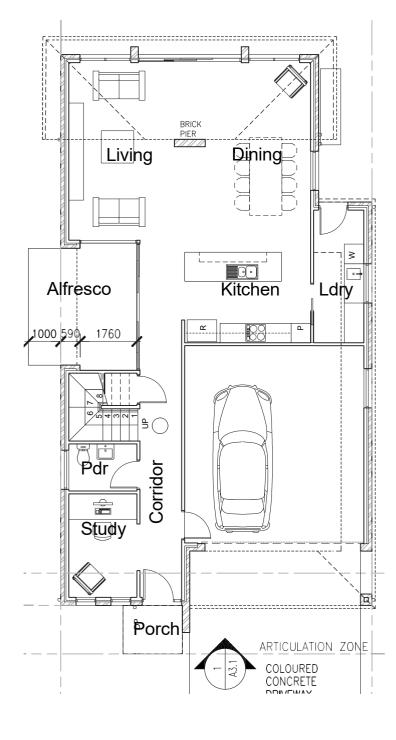

# Huntingwood Zest

Min Land Size: House: Alfresco: 292.3 sqm 223 sqm Included

## 4 🛁 2.5 🚍 2