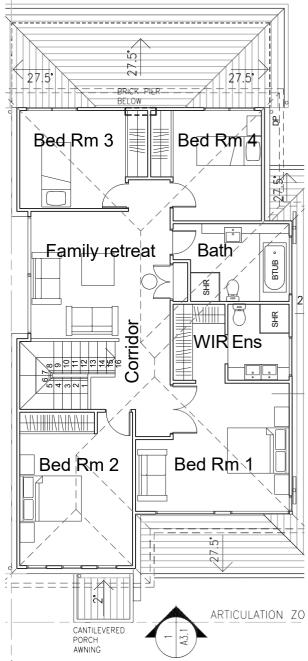

# Huntingwood Zest

Min Land Size: House: Alfresco: 292.3 sqm 223 sqm Included

## 4 🛁 2.5 🚍 2