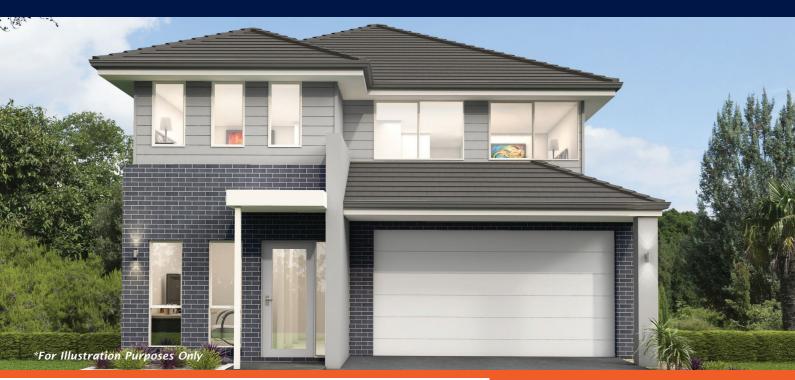

# Huntingwood Zest

Min Land Size: House: Alfresco: 292.3 sqm 223 sqm Included

## 4 🛁 2.5 🚍 2